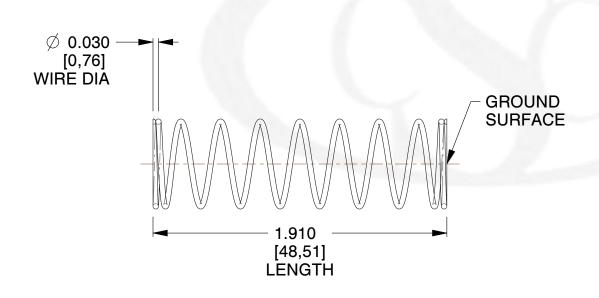

## **NOTES:**

Material : Spring Steel
Finish : Glod Irridite

3. Ends: Closed and Ground

4. Total Coils: 10.000

5. Sugg. Max. Deflection: 0.850 (in)6. Sugg. Max. Load: 2.300 (lbs)

7. All Drawing Dimensions are in Inches [mm]

SCALE

1.878

| COMPONENT           | SPRINGS |           |
|---------------------|---------|-----------|
| 11772               |         | UNIT      |
|                     |         | INCH [mm] |
| COMPRESSION SPRINGS | SHEET   |           |
|                     |         | 1 of 1    |