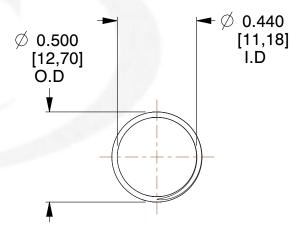

## **NOTES:**

Material : Spring Steel
Finish : Glod Irridite

3. Ends: Closed and Ground

4. Total Coils: 10.000

5. Sugg. Max. Deflection: 0.850 (in)6. Sugg. Max. Load: 2.300 (lbs)

7. All Drawing Dimensions are in Inches [mm]