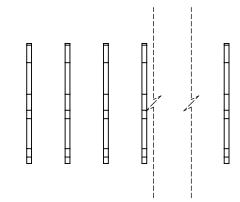

## CONTACT 100-290-201

.200 CONTACT SPACING TOTAL NUMBER OF CONTACTS 41

|  | 105 SERIES - VERTICAL CONTACT PATTERN                                          |                                                                                                                                                                                                                | ACAD REFERENCE NO.: 105 Assembly |                    |       |
|--|--------------------------------------------------------------------------------|----------------------------------------------------------------------------------------------------------------------------------------------------------------------------------------------------------------|----------------------------------|--------------------|-------|
|  |                                                                                |                                                                                                                                                                                                                | DRAWN: C.B                       | DATE: April 8, 202 | 20    |
|  |                                                                                |                                                                                                                                                                                                                | CHECKED:                         | DATE:              |       |
|  | EDAC INC<br>TORONTO, ONTARIO<br>CANADA<br>YOUR CONNECTION TO QUALITY & SERVICE | THESE DRAWINGS AND SPECIFICATIONS<br>ARE THE PROPERTY OF EDAC INC.,AND<br>SHALL NOT BE REPRODUCED,OR COPIED<br>OR USED AS THE BASIS FOR THE<br>MANUFACTURE OR SALE OF APPARATUS<br>WITHOUT WRITTEN PERMISSION. | SCALE: 2:1                       | SHEET 1 OF         | 1     |
|  |                                                                                |                                                                                                                                                                                                                | DRAWING NUMBER: 105 Assembly     |                    | ISSUE |
|  |                                                                                |                                                                                                                                                                                                                | PART NUMBER: 105-041-            | 201-200            | 1     |