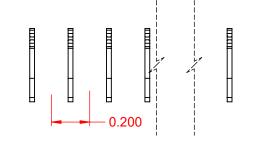

## CONTACT 100-290-201

.200 CONTACT SPACING TOTAL NUMBER OF CONTACTS 41

|  | 105 SERIES - VERTICAL CONTACT PATTERN                                          |                                                                                                                                                                                                                | ACAD REFERENCE NO.: 105 Assembly |                    |       |
|--|--------------------------------------------------------------------------------|----------------------------------------------------------------------------------------------------------------------------------------------------------------------------------------------------------------|----------------------------------|--------------------|-------|
|  |                                                                                |                                                                                                                                                                                                                | DRAWN: C.B                       | DATE: April 8, 202 | 20    |
|  |                                                                                |                                                                                                                                                                                                                | CHECKED:                         | DATE:              |       |
|  | EDAC INC<br>TORONTO, ONTARIO<br>CANADA<br>YOUR CONNECTION TO QUALITY & SERVICE | THESE DRAWINGS AND SPECIFICATIONS<br>ARE THE PROPERTY OF EDAC INC.,AND<br>SHALL NOT BE REPRODUCED,OR COPIED<br>OR USED AS THE BASIS FOR THE<br>MANUFACTURE OR SALE OF APPARATUS<br>WITHOUT WRITTEN PERMISSION. | SCALE: 2:1                       | SHEET 1 OF         | 1     |
|  |                                                                                |                                                                                                                                                                                                                | DRAWING NUMBER: 105 Assembly     |                    | ISSUE |
|  |                                                                                |                                                                                                                                                                                                                | PART NUMBER: 105-041-            | 201-200            | 1     |