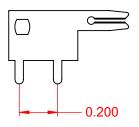

## CONTACT 100-290-201

.200 CONTACT SPACING TOTAL NUMBER OF CONTACTS 41

|  | 105 SERIES - VERTICAL CONTACT PATTERN                                          |                                                                                                                                                                                                                | ACAD REFERENCE NO.: 105 Assembly |                    |       |
|--|--------------------------------------------------------------------------------|----------------------------------------------------------------------------------------------------------------------------------------------------------------------------------------------------------------|----------------------------------|--------------------|-------|
|  |                                                                                |                                                                                                                                                                                                                | DRAWN: C.B                       | DATE: April 8, 202 | 20    |
|  |                                                                                |                                                                                                                                                                                                                | CHECKED:                         | DATE:              |       |
|  | EDAC INC<br>TORONTO, ONTARIO<br>CANADA<br>YOUR CONNECTION TO QUALITY & SERVICE | THESE DRAWINGS AND SPECIFICATIONS<br>ARE THE PROPERTY OF EDAC INC.,AND<br>SHALL NOT BE REPRODUCED,OR COPIED<br>OR USED AS THE BASIS FOR THE<br>MANUFACTURE OR SALE OF APPARATUS<br>WITHOUT WRITTEN PERMISSION. | SCALE: 2:1                       | SHEET 1 OF         | 1     |
|  |                                                                                |                                                                                                                                                                                                                | DRAWING NUMBER: 105 Assembly     |                    | ISSUE |
|  |                                                                                |                                                                                                                                                                                                                | PART NUMBER: 105-041-            | 201-200            | 1     |