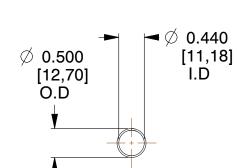

## **NOTES:**

1. Material : Spring Steel 2. Finish : Glod Irridite

3. Ends: Closed

4. Total Coils: 10.000

5. Sugg. Max. Deflection : 4.500 (in)6. Sugg. Max. Load : 2.300 (lbs)

7. All Drawing Dimensions are in Inches [mm]