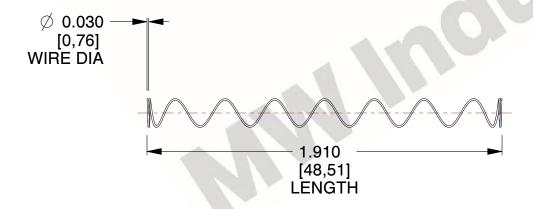

## **NOTES:**

1. Material : Spring Steel 2. Finish : Glod Irridite

3. Ends: Closed

4. Total Coils: 10.000

5. Sugg. Max. Deflection : 4.500 (in)6. Sugg. Max. Load : 2.300 (lbs)

7. All Drawing Dimensions are in Inches [mm]