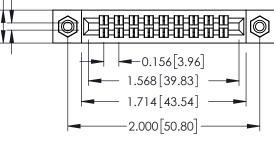

**Mounting Option** 

**Contact Detail** 

08-#4-40 Unified Threaded Inserts

521-P.C. Tail .037x.013(0.94x0.33) - Tail LG.=.125(3.18) .156 [3.96] Contact Spacing x .140 [3.56] Row Spacing

THIS IS A C.A.D. GENERATED DRAWING