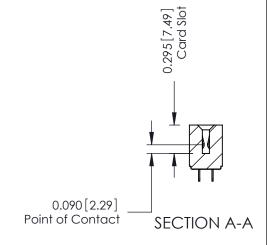

ISSUE NUMBER

ORIGINAL

.1 (5

- 0.343[8.71]

Card Slot Accepts .054 (1.37) to .070 (1.78) Thick P.C. Board

See Accompanying Page for:
Mounting Options

| 305 / 315 / 355 Card Edge Connector<br>Part Number: 305-018-521-208   |                                                                                                                                                                                                 | ACAD REFERENCE NO. 305 ENG MASTER |          |                          |        |
|-----------------------------------------------------------------------|-------------------------------------------------------------------------------------------------------------------------------------------------------------------------------------------------|-----------------------------------|----------|--------------------------|--------|
|                                                                       |                                                                                                                                                                                                 | DRAWN:                            | J.LEE    | DATE: <b>SEPT. 21/09</b> |        |
|                                                                       |                                                                                                                                                                                                 | CHECKED:                          |          | DATE:                    |        |
| EDAC INC TORONTO, ONTARIO CANADA YOUR CONNECTION TO QUALITY & SERVICE | THESE DRAWINGS AND SPECIFICATIONS ARE THE PROPERTY OF EDAC INC.,AND SHALL NOT BE REPRODUCED,OR COPIED OR USED AS THE BASIS FOR THE MANUFACTURE OR SALE OF APPARATUS WITHOUT WRITTEN PERMISSION. | SCALE: NTS                        | S        | SHEET '                  | 1 OF 2 |
|                                                                       |                                                                                                                                                                                                 | DRAWING NU                        | IMBER    |                          | ISSUE  |
|                                                                       |                                                                                                                                                                                                 | 305 /                             | Assembly |                          | 1      |