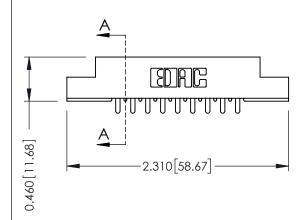

ISSUE NUMBER

ORIGINAL

.1 (5

- 0.343[8.71]

Card Slot Accepts .054 (1.37) to .070 (1.78) Thick P.C. Board

See Accompanying Page for:
Mounting Options

| 305 / 315 / 355 Card Edge Connector<br>Part Number: 305-018-521-208   |                                                                                                                                                                                                 | ACAD REFERENCE NO. 305 ENG MASTER |          |                          |        |
|-----------------------------------------------------------------------|-------------------------------------------------------------------------------------------------------------------------------------------------------------------------------------------------|-----------------------------------|----------|--------------------------|--------|
|                                                                       |                                                                                                                                                                                                 | DRAWN:                            | J.LEE    | DATE: <b>SEPT. 21/09</b> |        |
|                                                                       |                                                                                                                                                                                                 | CHECKED:                          |          | DATE:                    |        |
| EDAC INC TORONTO, ONTARIO CANADA YOUR CONNECTION TO QUALITY & SERVICE | THESE DRAWINGS AND SPECIFICATIONS ARE THE PROPERTY OF EDAC INC.,AND SHALL NOT BE REPRODUCED,OR COPIED OR USED AS THE BASIS FOR THE MANUFACTURE OR SALE OF APPARATUS WITHOUT WRITTEN PERMISSION. | SCALE: NTS                        | S        | SHEET '                  | 1 OF 2 |
|                                                                       |                                                                                                                                                                                                 | DRAWING NU                        | IMBER    |                          | ISSUE  |
|                                                                       |                                                                                                                                                                                                 | 305 /                             | Assembly |                          | 1      |