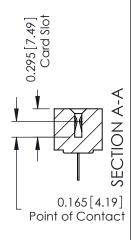

THIS IS A C.A.D. GENERATED DRAWING DO NOT MAKE MANUAL REVISIONS TO MASTER.

ISSUE NUMBER ORIGINAL

306 ENG MASTER

**See Accompanying Pages for: Mounting Options** 

YOUR CONNECTION TO QUALITY & SERVICE

**EDAC INC** TORONTO, ONTARIO CANADA

306 / 316 / 356 Card Edge Connector

Part Number: 306-031-400-101

THESE DRAWINGS AND SPECIFICATIONS ARE THE PROPERTY OF EDAC INC.,AND SHALL NOT BE REPRODUCED, OR COPIED OR USED AS THE BASIS FOR THE MANUFACTURE OR SALE OF APPARATUS WITHOUT WRITTEN PERMISSION.