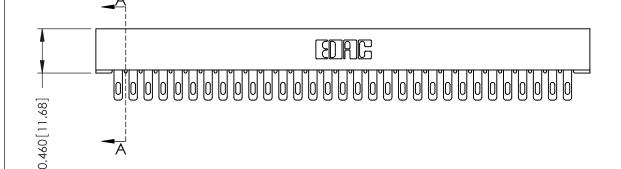

THIS IS A C.A.D. GENERATED DRAWING DO NOT MAKE MANUAL REVISIONS TO MASTER.

ISSUE NUMBER ORIGINAL

306 ENG MASTER

**See Accompanying Pages for: Mounting Options** 

YOUR CONNECTION TO QUALITY & SERVICE

**EDAC INC** TORONTO, ONTARIO CANADA

306 / 316 / 356 Card Edge Connector

Part Number: 306-031-400-101

THESE DRAWINGS AND SPECIFICATIONS ARE THE PROPERTY OF EDAC INC.,AND SHALL NOT BE REPRODUCED, OR COPIED OR USED AS THE BASIS FOR THE MANUFACTURE OR SALE OF APPARATUS WITHOUT WRITTEN PERMISSION.