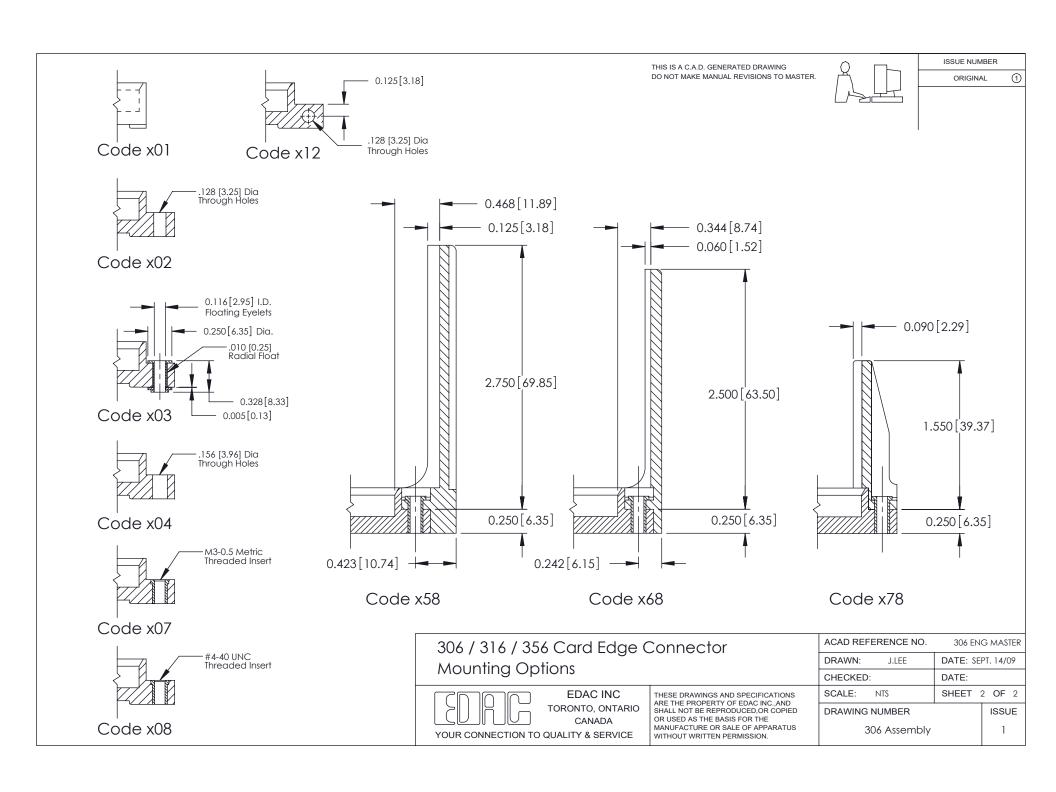

THIS IS A C.A.D. GENERATED DRAWING DO NOT MAKE MANUAL REVISIONS TO MASTER.

ISSUE NUMBER ORIGINAL

306 ENG MASTER

**See Accompanying Pages for: Mounting Options** 

YOUR CONNECTION TO QUALITY & SERVICE

**EDAC INC** TORONTO, ONTARIO CANADA

| DRAWN: J.LEE   | DATE: SE | PT. 14/09     |
|----------------|----------|---------------|
| CHECKED:       | DATE:    |               |
| SCALE: NTS     | SHEET    | 1 <b>OF</b> 2 |
| DRAWING NUMBER |          | ISSUE         |
| 306 Assembly   |          | 1             |

ACAD REFERENCE NO.