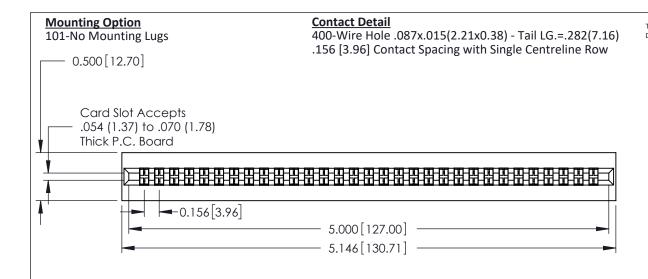

THIS IS A C.A.D. GENERATED DRAWING DO NOT MAKE MANUAL REVISIONS TO MASTER.

ISSUE NUMBER ORIGINAL

306 ENG MASTER

**See Accompanying Pages for: Mounting Options** 

YOUR CONNECTION TO QUALITY & SERVICE

**EDAC INC** TORONTO, ONTARIO CANADA

306 / 316 / 356 Card Edge Connector

Part Number: 306-031-400-101

THESE DRAWINGS AND SPECIFICATIONS ARE THE PROPERTY OF EDAC INC.,AND SHALL NOT BE REPRODUCED, OR COPIED OR USED AS THE BASIS FOR THE MANUFACTURE OR SALE OF APPARATUS WITHOUT WRITTEN PERMISSION.