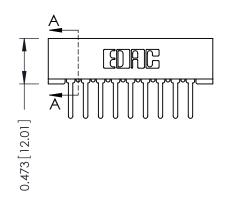

Mounting Option
No Mounting Lugs

**Contact Detail** 

PC Tail .046x.013(1.17x0.33) - Tail LG=.358(9.09) .156 [3.96] Contact Spacing x .200 [5.08] Row Spacing THIS IS A C.A.D. GENERATED DRAWING DO NOT MAKE MANUAL REVISIONS TO MAS

## SECTION A-A

| 307 / 357 Card Edge Connector<br>Part Number: 307-018-422-201 |                                                                                                                                                                                                 | ACAD REFERENCE NO. 307 ENG MASTER |          |          |          |
|---------------------------------------------------------------|-------------------------------------------------------------------------------------------------------------------------------------------------------------------------------------------------|-----------------------------------|----------|----------|----------|
|                                                               |                                                                                                                                                                                                 | DRAWN:                            | J.LEE    | DATE: AU | G. 11/09 |
|                                                               |                                                                                                                                                                                                 | CHECKED:                          |          | DATE:    |          |
| TORONTO, ONTARIO CANADA                                       | THESE DRAWINGS AND SPECIFICATIONS ARE THE PROPERTY OF EDAC INC.,AND SHALL NOT BE REPRODUCED,OR COPIED ON USED AS THE BASIS FOR THE MANUFACTURE OR SALE OF APPARATUS WITHOUT WRITTEN PERMISSION. | SCALE: NTS                        | S        | SHEET 1  | 1 OF 3   |
|                                                               |                                                                                                                                                                                                 | DRAWING NU                        | IMBER    |          | ISSUE    |
|                                                               |                                                                                                                                                                                                 | 307 A                             | Assembly |          | 1        |