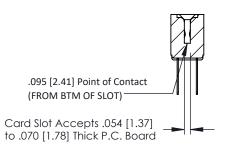

Mounting Option
No Mounting Lugs

**Contact Detail** 

PC Tail .046x.013(1.17x0.33) - Tail LG=.358(9.09) .156 [3.96] Contact Spacing x .200 [5.08] Row Spacing THIS IS A C.A.D. GENERATED DRAWING DO NOT MAKE MANUAL REVISIONS TO MAS