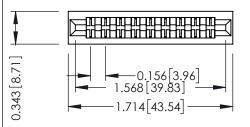

Mounting Option
No Mounting Lugs

**Contact Detail** 

PC Tail .046x.013(1.17x0.33) - Tail LG=.358(9.09) .156 [3.96] Contact Spacing x .200 [5.08] Row Spacing THIS IS A C.A.D. GENERATED DRAWING DO NOT MAKE MANUAL REVISIONS TO MAS