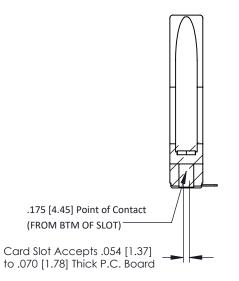

THIS IS A C.A.D. GENERATED DRAWING DO NOT MAKE MANUAL REVISIONS TO MASTER.

ISSUE NUMBER

ORIGINAL

**SECTION A-A** 

ACAD REFERENCE NO.

307 / 357 Card Edge Connector Part Number: 307-018-454-178

YOUR CONNECTION TO QUALITY & SERVICE