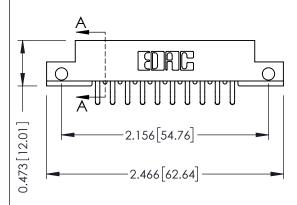

## SECTION A-A

307 ENG MASTER

DATE: AUG. 11/09

SHEET 1 OF 3

J.LEE

307 Assembly

NTS

| 307 / 357 Card Edge Connector<br>Part Number: 307-020-456-212 |                   |                                                                                                                                   | ACAD RE |
|---------------------------------------------------------------|-------------------|-----------------------------------------------------------------------------------------------------------------------------------|---------|
|                                                               |                   |                                                                                                                                   | DRAWN:  |
|                                                               |                   |                                                                                                                                   | CHECKE  |
|                                                               | EDAC INC          | THESE DRAWINGS AND SPECIFICATIONS ARE THE PROPERTY OF EDAC INC.AND SHALL NOT BE REPRODUCED,OR COPIED OR USED AS THE BASIS FOR THE | SCALE:  |
|                                                               | TORONTO, ONTARIO  |                                                                                                                                   | DRAWING |
| YOUR CONNECTION TO                                            | QUALITY & SERVICE | MANUFACTURE OR SALE OF APPARATUS<br>WITHOUT WRITTEN PERMISSION.                                                                   | 3       |
|                                                               |                   |                                                                                                                                   |         |