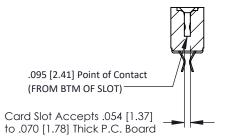

## SECTION A-A

307 ENG MASTER

DATE: AUG. 11/09

SHEET 1 OF 3

J.LEE

307 Assembly

NTS

| 307 / 357 Card Edge Connector<br>Part Number: 307-020-456-212 |                   |                                                                                                                                   | ACAD RE |
|---------------------------------------------------------------|-------------------|-----------------------------------------------------------------------------------------------------------------------------------|---------|
|                                                               |                   |                                                                                                                                   | DRAWN:  |
|                                                               |                   |                                                                                                                                   | CHECKE  |
|                                                               | EDAC INC          | THESE DRAWINGS AND SPECIFICATIONS ARE THE PROPERTY OF EDAC INC.AND SHALL NOT BE REPRODUCED,OR COPIED OR USED AS THE BASIS FOR THE | SCALE:  |
|                                                               | TORONTO, ONTARIO  |                                                                                                                                   | DRAWING |
| YOUR CONNECTION TO                                            | QUALITY & SERVICE | MANUFACTURE OR SALE OF APPARATUS<br>WITHOUT WRITTEN PERMISSION.                                                                   | 3       |
|                                                               |                   |                                                                                                                                   |         |