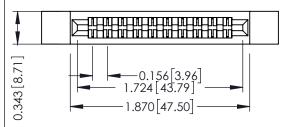

**Mounting Option** 

**Contact Detail** 

.128 (3.25) Dia. Side Mounting Holes Extender Board Bend (Code 420 Contacts)
.156 [3.96] Contact Spacing x .200 [5.08] Row Spacing

THIS IS A C.A.D. GENERATED DRAWING DO NOT MAKE MANUAL REVISIONS TO MAS