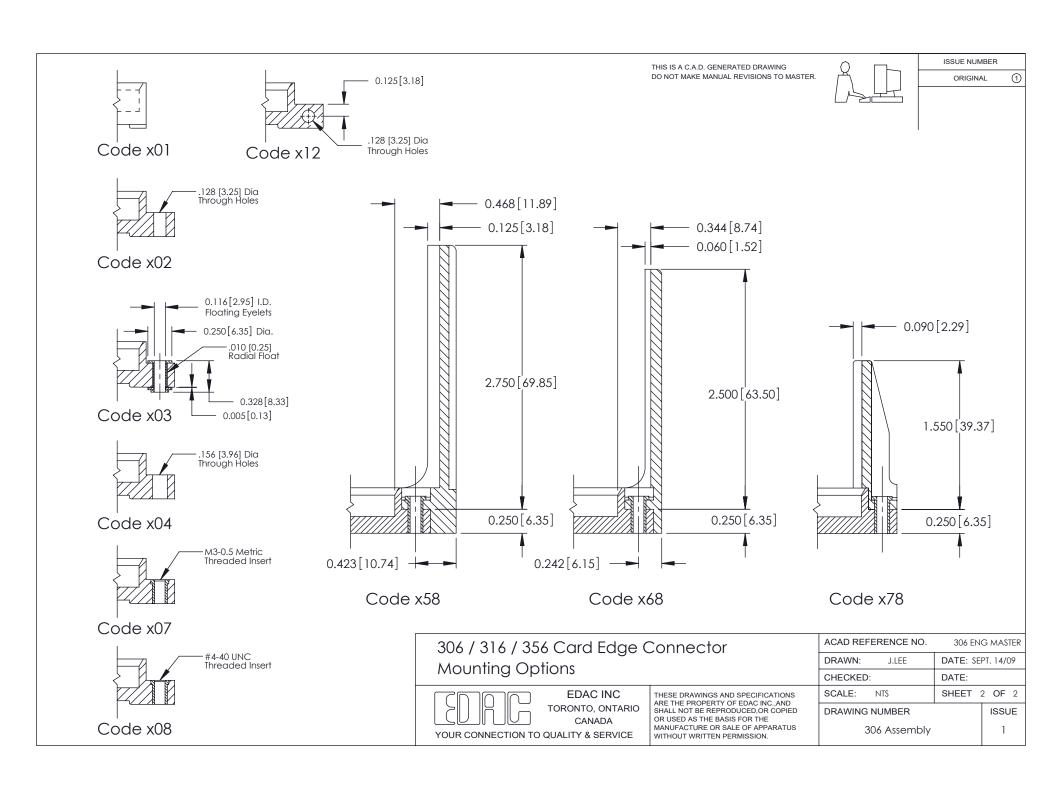

CHECKED: DATE: OF 2 SCALE: NTS SHEET 1 DRAWING NUMBER **ISSUE** 306 Assembly

ACAD REFERENCE NO.

J.LEE

DRAWN:

**See Accompanying Pages for:** 

**Mounting Options** 