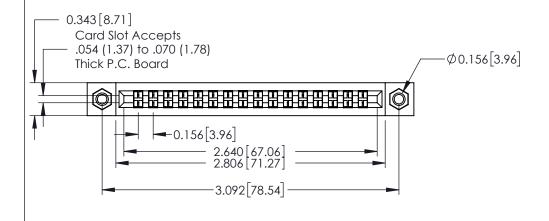

**Mounting Option** 

107-M3-0.5 Metric Threaded Inserts

**Contact Detail** 

521-P.C. Tail .037x.015(0.94x0.38) - Tail LG.=.125(3.18) .156 [3.96] Contact Spacing with Single Centreline Row

THIS IS A C.A.D. GENERATED DRAWING DO NOT MAKE MANUAL REVISIONS TO MASTER.

ISSUE NUMBER

ORIGINAL

306 ENG MASTER

DATE: SEPT. 14/09

306 / 316 / 356 Card Edge Connector Part Number: 316-016-521-107

YOUR CONNECTION TO QUALITY & SERVICE

**EDAC INC** TORONTO, ONTARIO CANADA

THESE DRAWINGS AND SPECIFICATIONS ARE THE PROPERTY OF EDAC INC.,AND SHALL NOT BE REPRODUCED, OR COPIED OR USED AS THE BASIS FOR THE MANUFACTURE OR SALE OF APPARATUS WITHOUT WRITTEN PERMISSION.