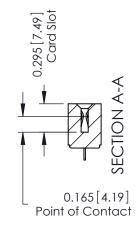

**Mounting Option** 

107-M3-0.5 Metric Threaded Inserts

**Contact Detail** 

521-P.C. Tail .037x.015(0.94x0.38) - Tail LG.=.125(3.18) .156 [3.96] Contact Spacing with Single Centreline Row

THIS IS A C.A.D. GENERATED DRAWING DO NOT MAKE MANUAL REVISIONS TO MASTER.

ISSUE NUMBER

ORIGINAL

306 ENG MASTER

DATE: SEPT. 14/09

306 / 316 / 356 Card Edge Connector Part Number: 316-016-521-107

YOUR CONNECTION TO QUALITY & SERVICE

**EDAC INC** TORONTO, ONTARIO CANADA

THESE DRAWINGS AND SPECIFICATIONS ARE THE PROPERTY OF EDAC INC.,AND SHALL NOT BE REPRODUCED, OR COPIED OR USED AS THE BASIS FOR THE MANUFACTURE OR SALE OF APPARATUS WITHOUT WRITTEN PERMISSION.