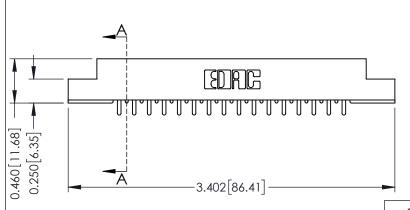

**Mounting Option** 

107-M3-0.5 Metric Threaded Inserts

**Contact Detail** 

521-P.C. Tail .037x.015(0.94x0.38) - Tail LG.=.125(3.18) .156 [3.96] Contact Spacing with Single Centreline Row

THIS IS A C.A.D. GENERATED DRAWING DO NOT MAKE MANUAL REVISIONS TO MASTER.

ISSUE NUMBER

ORIGINAL

306 ENG MASTER

DATE: SEPT. 14/09

306 / 316 / 356 Card Edge Connector Part Number: 316-016-521-107

YOUR CONNECTION TO QUALITY & SERVICE

**EDAC INC** TORONTO, ONTARIO CANADA

THESE DRAWINGS AND SPECIFICATIONS ARE THE PROPERTY OF EDAC INC.,AND SHALL NOT BE REPRODUCED, OR COPIED OR USED AS THE BASIS FOR THE MANUFACTURE OR SALE OF APPARATUS WITHOUT WRITTEN PERMISSION.