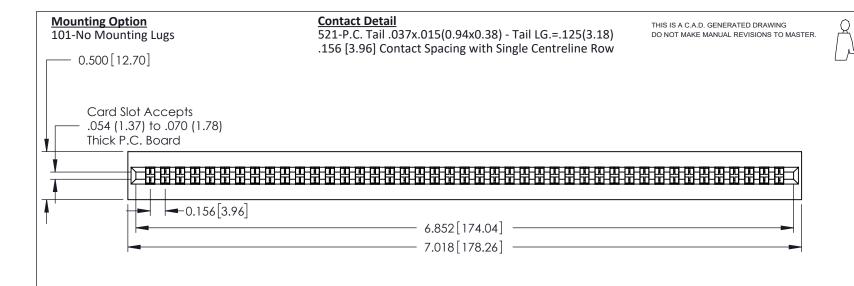

ISSUE NUMBER

ORIGINAL

**See Accompanying Pages for: Mounting Options** 

306 / 316 / 356 Card Edge Connector Part Number: 316-043-521-101

YOUR CONNECTION TO QUALITY & SERVICE

**EDAC INC** TORONTO, ONTARIO CANADA