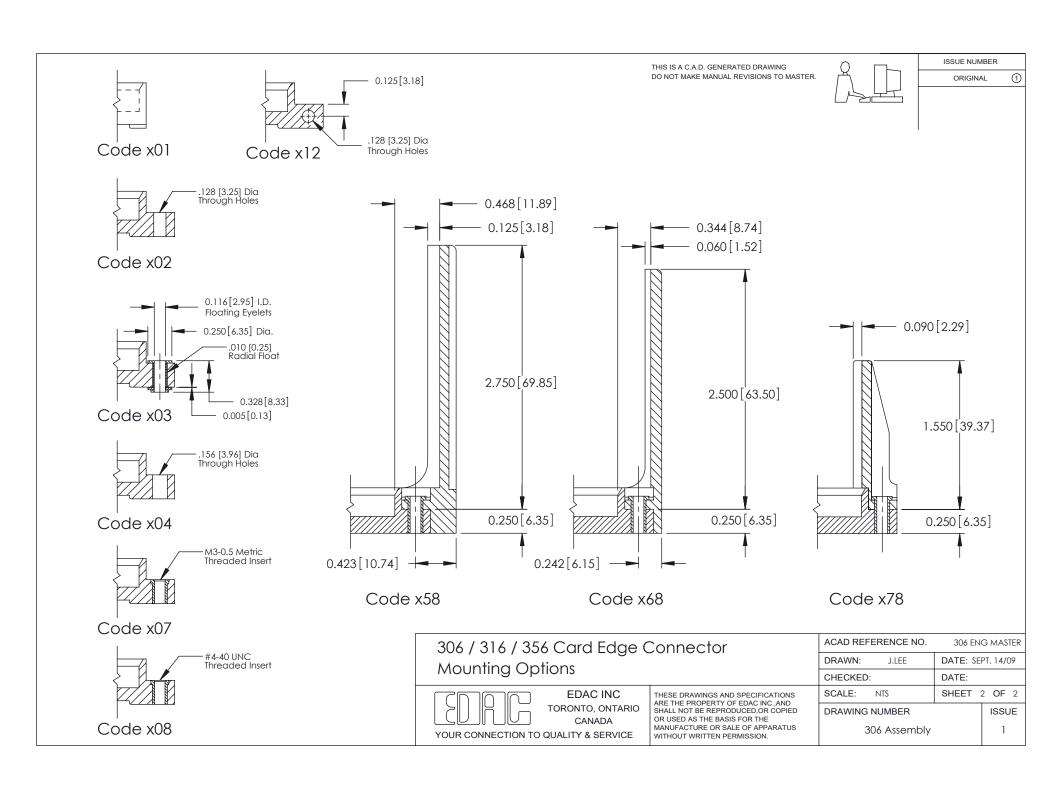

ISSUE NUMBER

ORIGINAL

**See Accompanying Pages for: Mounting Options** 

306 / 316 / 356 Card Edge Connector Part Number: 316-043-521-101

YOUR CONNECTION TO QUALITY & SERVICE

**EDAC INC** TORONTO, ONTARIO CANADA

THESE DRAWINGS AND SPECIFICATIONS ARE THE PROPERTY OF EDAC INC., AND SHALL NOT BE REPRODUCED, OR COPIED OR USED AS THE BASIS FOR THE MANUFACTURE OR SALE OF APPARATUS WITHOUT WRITTEN PERMISSION.

| ACAD REFERENCE NO. | 306 ENG MASTER    |               |
|--------------------|-------------------|---------------|
| DRAWN: J.LEE       | DATE: SEPT. 14/09 |               |
| CHECKED:           | DATE:             |               |
| SCALE: NTS         | SHEET             | 1 <b>OF</b> 2 |
| DRAWING NUMBER     |                   | ISSUE         |
| 306 Assembly       |                   | 1             |