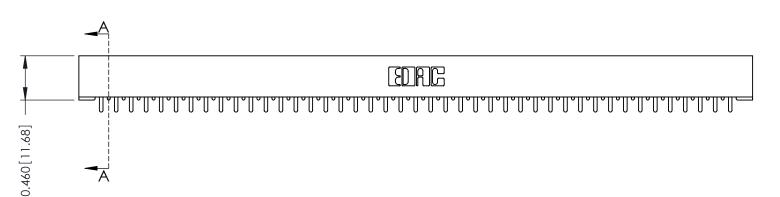

ISSUE NUMBER

ORIGINAL

**See Accompanying Pages for: Mounting Options** 

306 / 316 / 356 Card Edge Connector Part Number: 316-043-521-101

YOUR CONNECTION TO QUALITY & SERVICE

**EDAC INC** TORONTO, ONTARIO CANADA