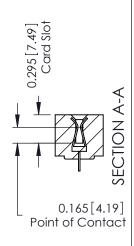

ISSUE NUMBER

ORIGINAL

**See Accompanying Pages for: Mounting Options** 

306 / 316 / 356 Card Edge Connector Part Number: 316-043-521-101

YOUR CONNECTION TO QUALITY & SERVICE

**EDAC INC** TORONTO, ONTARIO CANADA