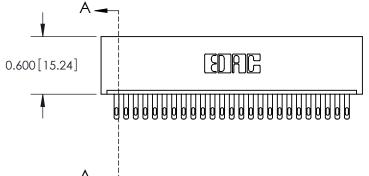

**Mounting Option** 01-No Mounting Lugs **Contact Detail** 

500-Wire Hole .050x.025(1.27x0.64) - Tail LG=.260(6.60) .100 [2.54] Contact Spacing x .300 [7.62] Row Spacing

0.600[15.24] **SECTION A-A** 

See Accompanying Page for: **Mounting Options** 