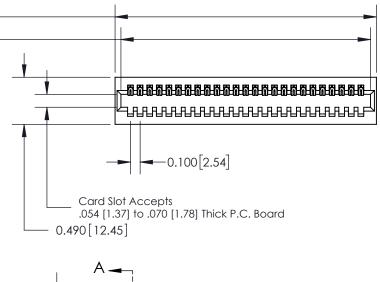

**Mounting Option** 01-No Mounting Lugs **Contact Detail** 

500-Wire Hole .050x.025(1.27x0.64) - Tail LG=.260(6.60) .100 [2.54] Contact Spacing x .300 [7.62] Row Spacing

0.600[15.24] **SECTION A-A** 

See Accompanying Page for: **Mounting Options** 