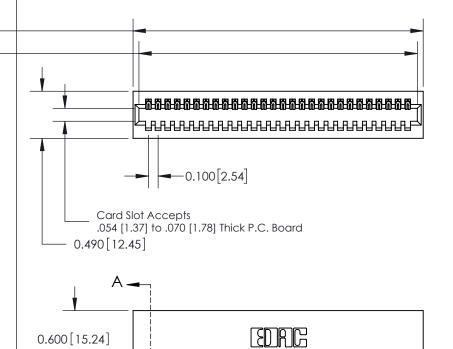

**Mounting Option** 01-No Mounting Lugs **Contact Detail** 

500-Wire Hole .050x.025(1.27x0.64) - Tail LG=.260(6.60) .100 [2.54] Contact Spacing x .300 [7.62] Row Spacing

0.600[15.24] **SECTION A-A** 

See Accompanying Page for: **Mounting Options** 

325 Card Edge Connector Part Number: 325-028-500-101

YOUR CONNECTION TO QUALITY & SERVICE

325 ENG MASTER J.LEE DATE: OCT. 06/09 NTS SHEET 1 OF 2 325 Assembly

THIS IS A C.A.D. GENERATED DRAWING
DO NOT MAKE MANUAL REVISIONS TO MASTER.