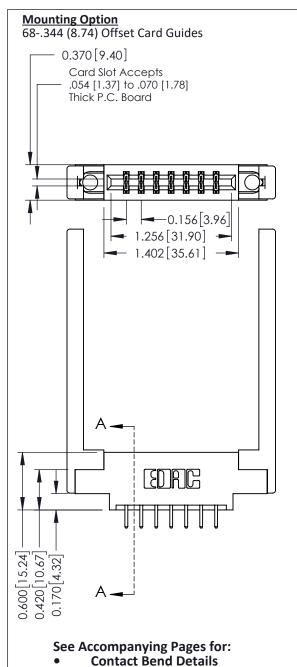

**Mounting Options** 

**Contact Detail** 

520-P.C. Tail .030x.018(0.76x0.46) - Tail LG=.175(4.45) .156 [3.96] Contact Spacing x .200 [5.08] Row Spacing

THIS IS A C.A.D. GENERATED DRAWING DO NOT MAKE MANUAL REVISIONS TO MASTER.

ISSUE NUMBER

ORIGINAL

1

Point of Contact SECTION A-A Card Slot 0.330 [8.38] 0.160[4.06]

337 / 387 Series Card Edge Connector Part Number: 337-014-520-868

**EDAC INC** TORONTO, ONTARIO CANADA

THESE DRAWINGS AND SPECIFICATIONS ARE THE PROPERTY OF EDAC INC.,AND SHALL NOT BE REPRODUCED, OR COPIED OR USED AS THE BASIS FOR THE MANUFACTURE OR SALE OF APPARATUS WITHOUT WRITTEN PERMISSION.