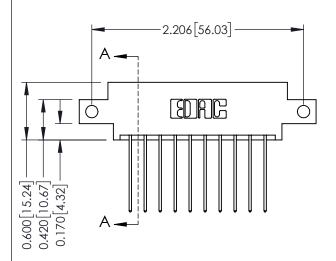

**Mounting Option** 

12-.128 (3.25) Dia. Side Mounting Holes

**Contact Detail** 

541-Wire Wrap .025 Sq.(0.64 Sq.) - Tail LG=.750(19.05) .156 [3.96] Contact Spacing x .200 [5.08] Row Spacing

THIS IS A C.A.D. GENERATED DRAWING DO NOT MAKE MANUAL REVISIONS TO MASTER.

## **See Accompanying Pages for:**

- **Contact Bend Details**
- **Mounting Options**

| 337 / 387 Series Card Edge Connector |
|--------------------------------------|
| Part Number: 337-020-541-812         |