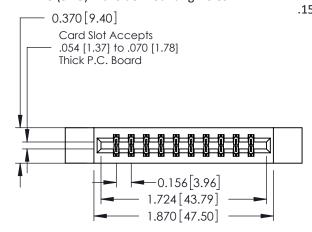

## **See Accompanying Pages for:**

- **Contact Bend Details**
- **Mounting Options**

| 337 / 387 Series Card Edge Connector |
|--------------------------------------|
| Part Number: 337-020-541-812         |

| 0.330[8.38] Card Slot |  | SECTION A-A |
|-----------------------|--|-------------|
|                       |  |             |

ISSUE NUMBER

ORIGINAL

1

| 337 / 387 Series Card Edge Connector<br>Contact Bend Detail           |                                                                                                                                                                                                 | ACAD REFERENCE NO. | 337 ENG  | G MASTER      |
|-----------------------------------------------------------------------|-------------------------------------------------------------------------------------------------------------------------------------------------------------------------------------------------|--------------------|----------|---------------|
|                                                                       |                                                                                                                                                                                                 | DRAWN: J.LEE       | DATE: OC | T. 06/09      |
|                                                                       |                                                                                                                                                                                                 | CHECKED:           | DATE:    |               |
| EDAC INC TORONTO, ONTARIO CANADA YOUR CONNECTION TO QUALITY & SERVICE | THESE DRAWINGS AND SPECIFICATIONS ARE THE PROPERTY OF EDAC INC.,AND SHALL NOT BE REPRODUCED,OR COPIED OR USED AS THE BASIS FOR THE MANUFACTURE OR SALE OF APPARATUS WITHOUT WRITTEN PERMISSION. | SCALE: NTS         | SHEET    | 2 <b>OF</b> 3 |
|                                                                       |                                                                                                                                                                                                 | DRAWING NUMBER     |          | ISSUE         |
|                                                                       |                                                                                                                                                                                                 | 337 Assembly       |          | 1             |