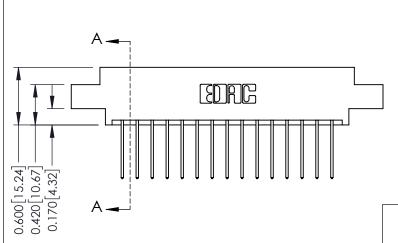

**Mounting Option Contact Detail** 02-.128 (3.25) Dia. Mounting Holes .156 [3.96] Contact Spacing x .200 [5.08] Row Spacing - 0.370[9.40] Card Slot Accepts .054 [1.37] to .070 [1.78] Thick P.C. Board -0.156[3.96] 2.504 [63.60] 2.650 [67.31]

THIS IS A C.A.D. GENERATED DRAWING 540-Wire Wrap .025 Sq.(0.64 Sq.) - Tail LG=.560(14.22) DO NOT MAKE MANUAL REVISIONS TO MASTER.

ISSUE NUMBER

ORIGINAL

**See Accompanying Pages for:** 

**Mounting Options** 

**Contact Bend Details** 

337 / 387 Series Card Edge Connector Part Number: 337-030-540-802

YOUR CONNECTION TO QUALITY & SERVICE

**EDAC INC** TORONTO, ONTARIO CANADA

THESE DRAWINGS AND SPECIFICATIONS ARE THE PROPERTY OF EDAC INC., AND SHALL NOT BE REPRODUCED, OR COPIED OR USED AS THE BASIS FOR THE MANUFACTURE OR SALE OF APPARATUS WITHOUT WRITTEN PERMISSION.