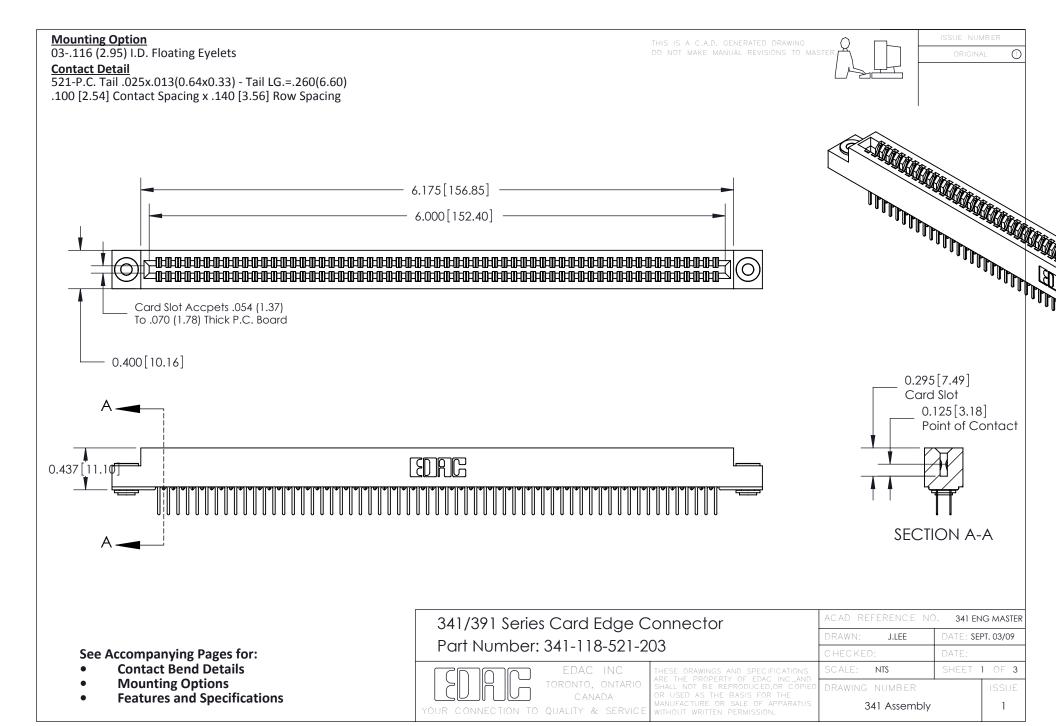

DRIGINAL

1

## **Bend Detail**







## **Mounting Options**



| 341/391 Series Card Edge Connector<br>Bend Detail and Mounting Options |                                                                                                                                                                                                | ACAD REFERENCE NO. 341 ENG MASTER |                          |        |  |
|------------------------------------------------------------------------|------------------------------------------------------------------------------------------------------------------------------------------------------------------------------------------------|-----------------------------------|--------------------------|--------|--|
|