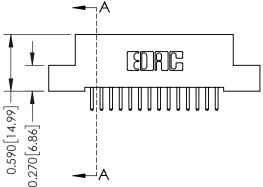

## **Mounting Option**

04-.156 (3.96) Dia. Mounting Holes

## **Contact Detail**

520-P.C. Tail .030x.018(0.76x0.46) - Tail LG=.185(4.70) .100 [2.54] Contact Spacing x .200 [5.08] Row Spacing







## 0.410[10.41] **SECTION A-A**

342 / 392 Card Edge Connector Part Number: 342-014-520-104

YOUR CONNECTION TO QUALITY & SERVICE

SHEET 1 OF 3 342 Assembly

J.LEE

342 ENG MASTER

DATE: OCT. 06/09

## **See Accompanying Pages for:**

- **Contact Bend Details**
- **Mounting Options**

THIS IS A C.A.D. GENERATED DRAWING DO NOT MAKE MANUAL REVISIONS TO MASTER. ISSUE NUMBER

ORIGINAL

1



| 342 / 392 Series Card Edge Connector<br>Contact Bend Detail |                                                                                                                                                                                                  | ACAD REFERENCE NO. 342 ENG MASTER |             |                  |        |
|-------------------------------------------------------------|--------