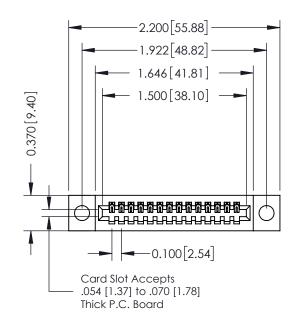

## 0.410[10.41] **SECTION A-A**

342 / 392 Card Edge Connector Part Number: 342-014-520-104

YOUR CONNECTION TO QUALITY & SERVICE

SHEET 1 OF 3 342 Assembly

J.LEE

342 ENG MASTER

DATE: OCT. 06/09

## **See Accompanying Pages for:**

- **Contact Bend Details**
- **Mounting Options**

THIS IS A C.A.D. GENERATED DRAWING DO NOT MAKE MANUAL REVISIONS TO MASTER. ISSUE NUMBER

ORIGINAL

1

| 342 / 392 Series Card Edge Connector<br>Contact Bend Detail |                                                                                                                                                                                                  | ACAD REFERENCE NO. 342 ENG MASTER |             |                  |        |
|-------------------------------------------------------------|--------------------------------------------------------------------------------------------------------------------------------------------------------------------------------------------------|-----------------------------------|-------------|------------------|--------|
|                                                             |                                                                                                                                                                                                  | DRAWN:                            | J.LEE       | DATE: OCT. 06/09 |        |
|                                                             |                                                                                                                                                                                                  | CHECKED:                          |             | DATE:            |        |
| TORONTO, ONTARIO                                            | THESE DRAWINGS AND SPECIFICATIONS ARE THE PROPERTY OF EDAC INC. AND SHALL NOT BE REPRODUCED, OR COPIED OR USED AS THE BASIS FOR THE MANUFACTURE OR SALE OF APPARATUS WITHOUT WRITTEN PERMISSION. | SCALE:                            | NTS         | SHEET :          | 2 OF 3 |
|                                                             |                                                                                                                                                                                                  | DRAWING                           | NUMBER      |                  | ISSUE  |
| YOUR CONNECTION TO QUALITY & SERVICE                        |                                                                                                                                                                                                  | 3                                 | 42 Assembly |                  | 1      |