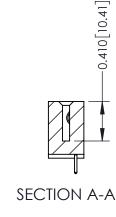

## **See Accompanying Pages for:**

- **Contact Bend Details**
- **Mounting Options**

342 / 392 Card Edge Connector Part Number: 342-029-521-112

342 ENG MASTER J.LEE DATE: OCT. 06/09 SHEET 1 OF 3

342 Assembly

THIS IS A C.A.D. GENERATED DRAWING DO NOT MAKE MANUAL REVISIONS TO MASTER

ISSUE NUMBER

ORIGINAL

1

| 342 / 392 Card Edge Connector<br>Mounting Options |                                                                                                                                                                                               | ACAD REFERENCE NO. 342 ENG MASTER |                         |        |  |  |
|---------------------------------------------------|-----------------------------------------------------------------------------------------------------------------------------------------------------------------------------------------------|-----------------------------------|-------------------------|--------|--|--|
|                                                   |                                                                                                                                                                                               | DRAWN: J.LEE                      | DATE: <b>OCT. 06/09</b> |        |  |  |
|                                                   |                                                                                                                                                                                               | CHECKED:                          | DATE:                   |        |  |  |
| TORONTO, ONTARIO                                  | THESE DRAWINGS AND SPECIFICATIONS ARE THE PROPERTY OF EDAC INCAND SHALL NOT BE REPRODUCED,OR COPIED OR USED AS THE BASIS FOR THE MANUFACTURE OR SALE OF APPARATUS WITHOUT WRITTEN PERMISSION. | SCALE: NTS                        | SHEET :                 | 3 OF 3 |  |  |
|                                                   |                                                                                                                                                                                               | DRAWING NUMBER                    | •                       | ISSUE  |  |  |
| YOUR CONNECTION TO QUALITY & SERVICE              |                                                                                                                                                                                               | 342 Assembly                      |                         | 1      |  |  |