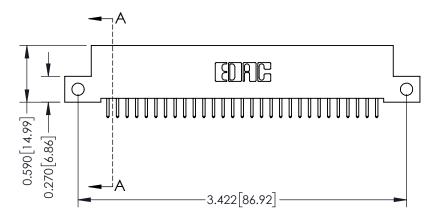

## **See Accompanying Pages for:**

- **Contact Bend Details**
- **Mounting Options**

342 / 392 Card Edge Connector Part Number: 342-029-521-112

342 ENG MASTER J.LEE DATE: OCT. 06/09 SHEET 1 OF 3

342 Assembly

THIS IS A C.A.D. GENERATED DRAWING DO NOT MAKE MANUAL REVISIONS TO MASTER

ISSUE NUMBER

ORIGINAL

1

| 342 / 392 Card Edge Connector<br>Mounting Options |                                                                                                                                                                                               | ACAD REFERENCE NO. 342 ENG MASTER |                         |        |  |  |
|---------------------------------------------------|-----------------------------------------------------------------------------------------------------------------------------------------------------------------------------------------------|-----------------------------------|-------------------------|--------|--|--|
|                                                   |                                                                                                                                                                                               | DRAWN: J.LEE                      | DATE: <b>OCT. 06/09</b> |        |  |  |
|                                                   |                                                                                                                                                                                               | CHECKED:                          | DATE:                   |        |  |  |
| TORONTO, ONTARIO                                  | THESE DRAWINGS AND SPECIFICATIONS ARE THE PROPERTY OF EDAC INCAND SHALL NOT BE REPRODUCED,OR COPIED OR USED AS THE BASIS FOR THE MANUFACTURE OR SALE OF APPARATUS WITHOUT WRITTEN PERMISSION. | SCALE: NTS                        | SHEET :                 | 3 OF 3 |  |  |
|                                                   |                                                                                                                                                                                               | DRAWING NUMBER                    | •                       | ISSUE  |  |  |
| YOUR CONNECTION TO QUALITY & SERVICE              |                                                                                                                                                                                               | 342 Assembly                      |                         | 1      |  |  |