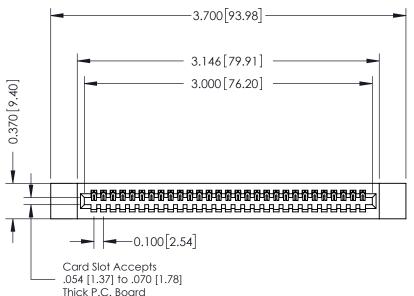

## **Mounting Option** 12-.128 (3.25) Dia. Side Mounting Holes 0.370 [9.40]

**Contact Detail** 521-P.C. Tail .025 Sq.(0.64 Sq.) - Tail LG=.160(4.06) .100 [2.54] Contact Spacing x .200 [5.08] Row Spacing

## **See Accompanying Pages for:**

- **Contact Bend Details**
- **Mounting Options**

342 / 392 Card Edge Connector Part Number: 342-029-521-112

342 ENG MASTER J.LEE DATE: OCT. 06/09 SHEET 1 OF 3

342 Assembly