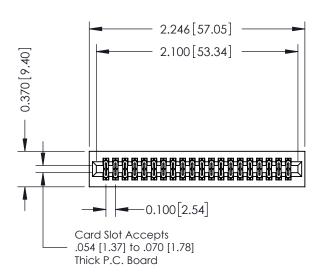

## 0.240 [6.10] Point of Contact 0.410[10.41] SECTION A-A

## **See Accompanying Pages for:**

- **Contact Bend Details**
- **Mounting Options**

| 342 / 392 Card Edge Connector |
|-------------------------------|
| Part Number: 342-040-523-201  |

342 ENG MASTER DATE: OCT. 06/09 J.LEE NTS SHEET 1 OF 3