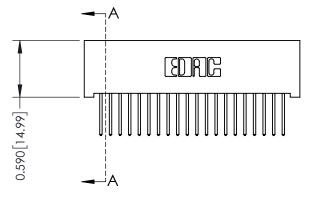

## **See Accompanying Pages for:**

- **Contact Bend Details**
- **Mounting Options**

| 342 / 392 Card Edge Connector |
|-------------------------------|
| Part Number: 342-040-523-201  |

342 ENG MASTER DATE: OCT. 06/09 J.LEE NTS SHEET 1 OF 3