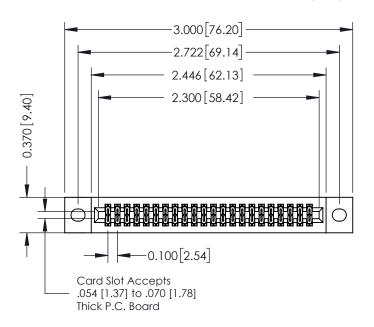

## **See Accompanying Pages for:**

- **Contact Bend Details**
- **Mounting Options**

342 / 392 Card Edge Connector Part Number: 342-044-500-202

YOUR CONNECTION TO QUALITY & SERVICE

| ACAD REFERENCE NO. 342 ENG MASTER |                  |  |  |  |
|-----------------------------------|------------------|--|--|--|
| DRAWN: J.LEE                      | DATE: OCT. 06/09 |  |  |  |
| CHECKED:                          | DATE:            |  |  |  |
| SCALE: NTS                        | SHEET 1 OF 3     |  |  |  |
| DRAWING NUMBER                    | ISSUE            |  |  |  |