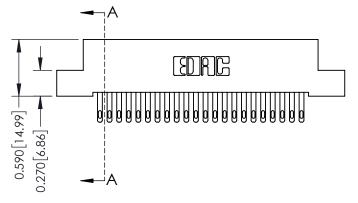

## 0.410[10.41] **SECTION A-A**

## **See Accompanying Pages for:**

- **Contact Bend Details**
- **Mounting Options**

342 / 392 Card Edge Connector Part Number: 342-044-500-202

YOUR CONNECTION TO QUALITY & SERVICE

| ACAD REFERENCE NO. 342 ENG MASTER |                  |  |  |  |
|-----------------------------------|------------------|--|--|--|
| DRAWN: J.LEE                      | DATE: OCT. 06/09 |  |  |  |
| CHECKED:                          | DATE:            |  |  |  |
| SCALE: NTS                        | SHEET 1 OF 3     |  |  |  |
| DRAWING NUMBER                    | ISSUE            |  |  |  |