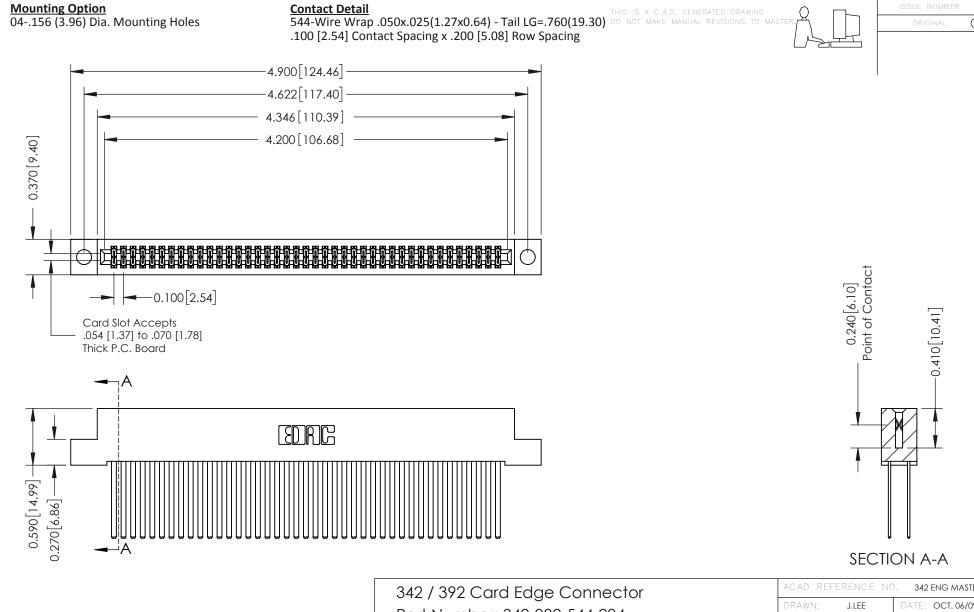

THIS IS A C.A.D. GENERATED DRAWING DO NOT MAKE MANUAL REVISIONS TO MASTER

ISSUE NUMBER

ORIGINAL

1

| 342 / 392 Card Edge Connector<br>Mounting Options |                                                                                                                                   | ACAD REFERENCE NO. 342 ENG MASTER |                         |        |  |
|---------------------------------------------------|-----------------------------------------------------------------------------------------------------------------------------------|-----------------------------------|-------------------------|--------|--|
|                                                   |                                                                                                                                   | DRAWN: J.LEE                      | DATE: <b>OCT. 06/09</b> |        |  |
|                                                   |                                                                                                                                   | CHECKED:                          | DATE:                   |        |  |
| EDAC INC                                          | ARE THE PROPERTY OF EDAC INC.,AND SHALL NOT BE REPRODUCED,OR COPIED OR USED AS THE BASIS FOR THE MANUFACTURE OR SALE OF APPARATUS | SCALE: NTS                        | SHEET :                 | 3 OF 3 |  |
| TORONTO, ONTARIO                                  |                                                                                                                                   | DRAWING NUMBER                    | •                       | ISSUE  |  |
| YOUR CONNECTION TO QUALITY & SERVICE              |                                                                                                                                   | 342 Assembly                      |                         | 1      |  |