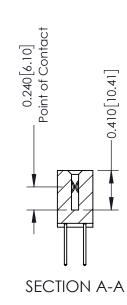

342 Assembly

THIS IS A C.A.D. GENERATED DRAWING
DO NOT MAKE MANUAL REVISIONS TO MASTER.

ISSUE NUMBE

ORIGINAL

1

| 342 / 392 Series Card Edge ( | ACAD REFERENCE NO. 342 ENG MASTER                                 |                |                 |        |
|------------------------------|-------------------------------------------------------------------|----------------|-----------------|--------|
| Contact Bend Detail          | DRAWN: J.LEE DATE                                                 |                | ATE: OCT. 06/09 |        |
| Corrider bend Defail         | CHECKED:                                                          | DATE:          |                 |        |
|                              | THESE DRAWINGS AND SPECIFICATIONS ARE THE PROPERTY OF EDAC INCAND | SCALE: NTS     | SHEET 2         | 2 OF 3 |
| I   S   I   ORONIO, ONIARIO  | SHALL NOT BE REPRODUCED,OR COPIED OR USED AS THE BASIS FOR THE    | DRAWING NUMBER |                 | ISSUE  |
|                              | MANUFACTURE OR SALE OF APPARATUS                                  | 342 Assembly   | ,               | 1      |