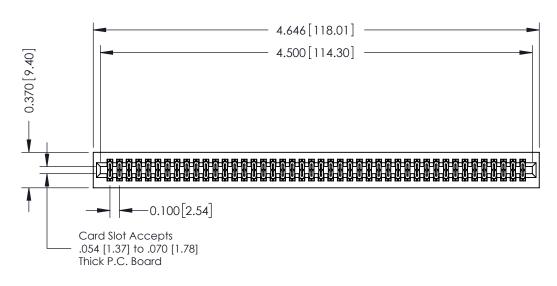

342 Assembly

THIS IS A C.A.D. GENERATED DRAWING
DO NOT MAKE MANUAL REVISIONS TO MASTER.

ISSUE NUMBE

ORIGINAL

1

| 342 / 392 Series Card Edge ( | ACAD REFERENCE NO. 342 ENG MASTER                                 |                |                 |        |
|------------------------------|-------------------------------------------------------------------|----------------|-----------------|--------|
| Contact Bend Detail          | DRAWN: J.LEE DATE                                                 |                | ATE: OCT. 06/09 |        |
| Corrider bend Defail         | CHECKED:                                                          | DATE:          |                 |        |
|                              | THESE DRAWINGS AND SPECIFICATIONS ARE THE PROPERTY OF EDAC INCAND | SCALE: NTS     | SHEET 2         | 2 OF 3 |
| I   S   I   ORONIO, ONIARIO  | SHALL NOT BE REPRODUCED,OR COPIED OR USED AS THE BASIS FOR THE    | DRAWING NUMBER |                 | ISSUE  |
|                              | MANUFACTURE OR SALE OF APPARATUS                                  | 342 Assembly   | ,               | 1      |