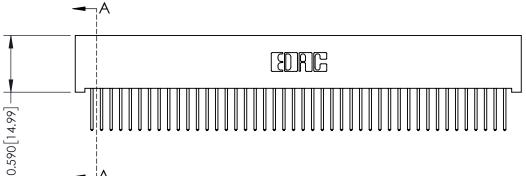

342 Assembly

THIS IS A C.A.D. GENERATED DRAWING
DO NOT MAKE MANUAL REVISIONS TO MASTER.

ISSUE NUMBE

ORIGINAL

1

| 342 / 392 Series Card Edge ( | ACAD REFERENCE NO. 342 ENG MASTER                                 |                |                 |        |
|------------------------------|-------------------------------------------------------------------|----------------|-----------------|--------|
| Contact Bend Detail          | DRAWN: J.LEE DATE                                                 |                | ATE: OCT. 06/09 |        |
| Corrider bend Defail         | CHECKED:                                                          | DATE:          |                 |        |
|                              | THESE DRAWINGS AND SPECIFICATIONS ARE THE PROPERTY OF EDAC INCAND | SCALE: NTS     | SHEET 2         | 2 OF 3 |
| I   S   I   ORONIO, ONIARIO  | SHALL NOT BE REPRODUCED,OR COPIED OR USED AS THE BASIS FOR THE    | DRAWING NUMBER |                 | ISSUE  |
|                              | MANUFACTURE OR SALE OF APPARATUS                                  | 342 Assembly   | ,               | 1      |