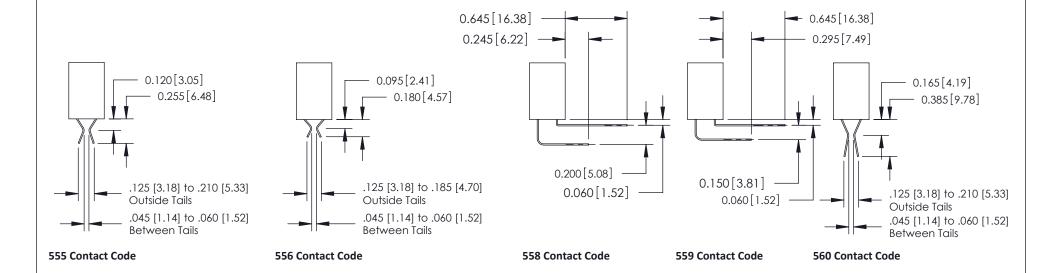

**Mounting Option** 01-No Mounting Lugs **Contact Detail** 

523-P.C. Tail .025 Sq.(0.64 Sq.) - Tail LG=.400(10.16) .100 [2.54] Contact Spacing x .200 [5.08] Row Spacing

THIS IS A C.A.D. GENERATED DRAWING DO NOT MAKE MANUAL REVISIONS TO MASTER

SSUE NUMBER

DRIGINAL

1

| 342 / 392 Card Edge Conne                                            | ACAD REFERENCE NO. 342 ENG MASTER                                                                                                                                                             |          |            |                  |        |
|----------------------------------------------------------------------|-----------------------------------------------------------------------------------------------------------------------------------------------------------------------------------------------|----------|------------|------------------|--------|
| Mounting Options                                                     |                                                                                                                                                                                               |          | J.LEE      | DATE: OCT. 06/09 |        |
| Moorning Ophons                                                      |                                                                                                                                                                                               | CHECKED: |            | DATE:            |        |
| EDAC INC TORONTO, ONTARIO CANADA OUR CONNECTION TO QUALITY & SERVICE | THESE DRAWINGS AND SPECIFICATIONS ARE THE PROPERTY OF EDAC INCAND SHALL NOT BE REPRODUCED,OR COPIED OR USED AS THE BASIS FOR THE MANUFACTURE OR SALE OF APPARATUS WITHOUT WRITTEN PERMISSION. | SCALE:   | NTS        | SHEET ;          | 3 OF 3 |
|                                                                      |                                                                                                                                                                                               | DRAWING  | NUMBER     |                  | ISSUE  |
|                                                                      |                                                                                                                                                                                               | 34       | 2 Assembly |                  | 1      |