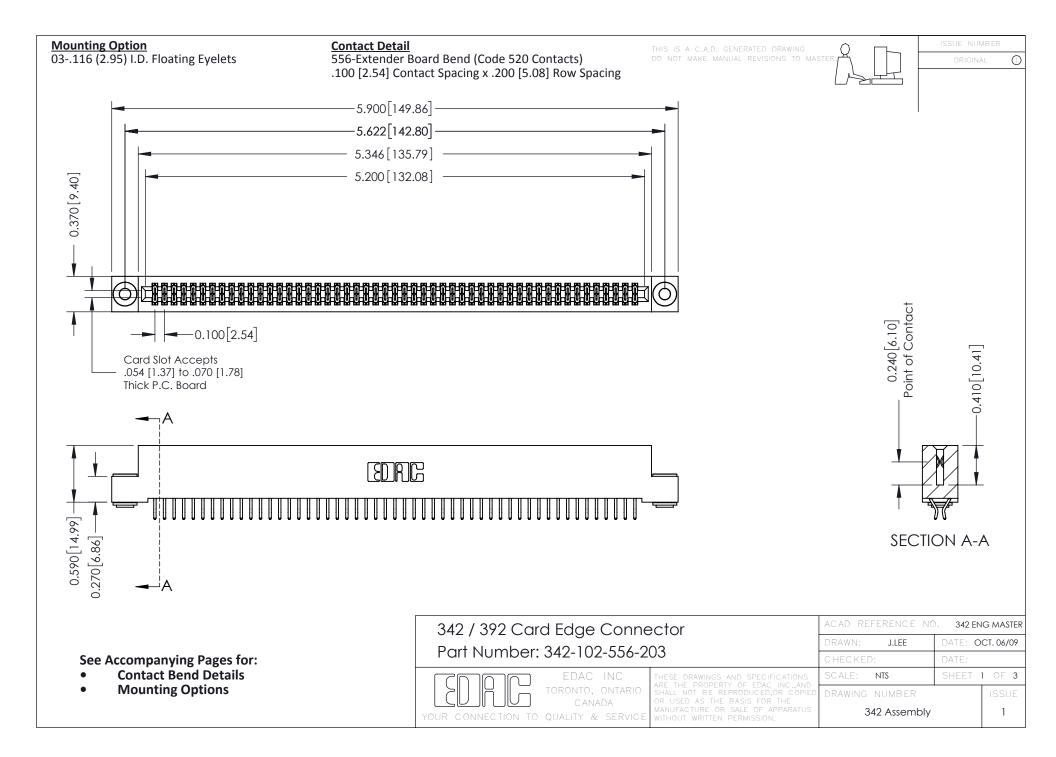

THIS IS A C.A.D. GENERATED DRAWING DO NOT MAKE MANUAL REVISIONS TO MASTER. ISSUE NUMBER

ORIGINAL

1



| 342 / 392 Series Card Edge Connector<br>Contact Bend Detail |                                                                                                                                                                                                  | ACAD REFERENCE NO. 342 ENG MASTER |             |                  |        |
|-------------------------------------------------------------|--------------------------------------------------------------------------------------------------------------------------------------------------------------------------------------------------|-----------------------------------|-------------|------------------|--------|
|