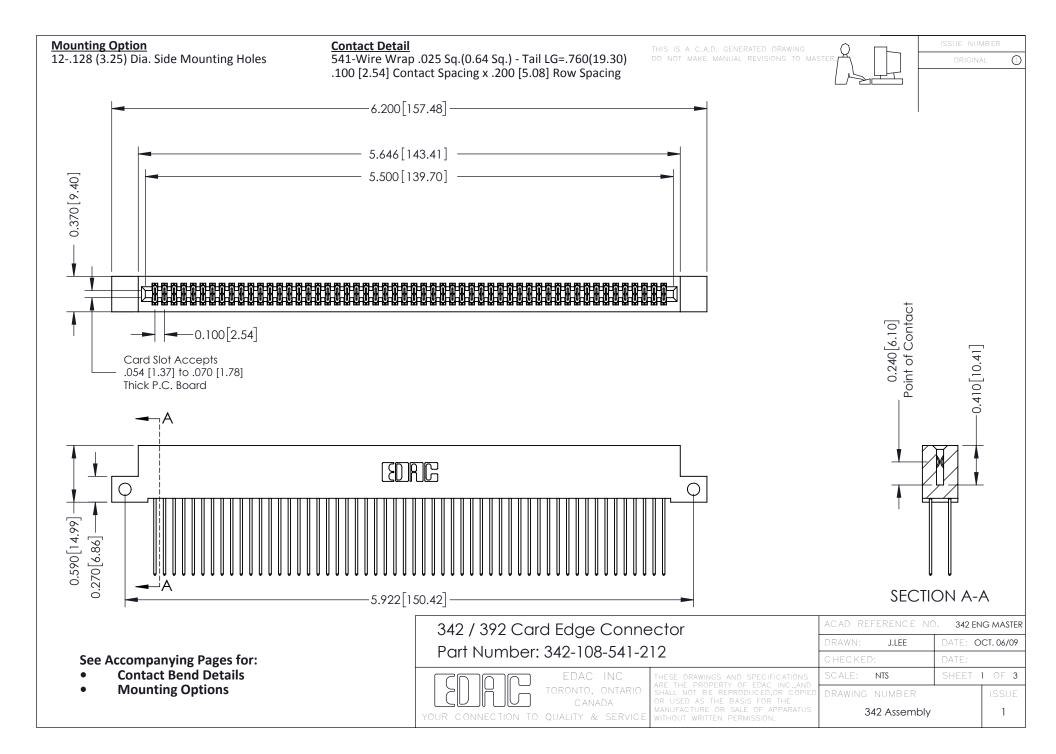

THIS IS A C.A.D. GENERATED DRAWING DO NOT MAKE MANUAL REVISIONS TO MASTER. ISSUE NUMBER

ORIGINAL

1



| 342 / 392 Series Card Edge Connector<br>Contact Bend Detail |                                                                                                                                                                                                  | ACAD REFERENCE NO. 342 ENG MASTER |             |                  |        |
|-------------------------------------------------------------|--------------------------------------------------------------------------------------------------------------------------------------------------------------------------------------------------|-----------------------------------|-------------|------------------|--------|
|