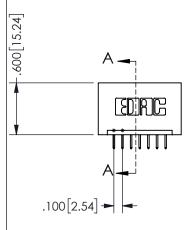

THIS IS A C.A.D. GENERATED DRAWING DO NOT MAKE MANUAL REVISIONS TO MASTER.

ISSUE NUMBER

ORIGINAL

1

<u>Contact Dimensions:</u>
524-P.C. Tail .018 Sq.(0.46 Sq.) - Tail LG=.175(4.45)
.100 (2.54) Contact Spacing x .200 (5.08) Row Spacing

.160 4.06 .330[8.38] POINT OF CARD SLOT CONTACT

## **SECTION A-A**

345/395 SERIES CARD EDGE CONNECTOR PART NUMBER: 345-007-524-101

**EDAC INC** TORONTO, ONTARIO CANADA

THESE DRAWINGS AND SPECIFICATIONS ARE THE PROPERTY OF EDAC INC.,AND SHALL NOT BE REPRODUCED, OR COPIED OR USED AS THE BASIS FOR THE MANUFACTURE OR SALE OF APPARATUS WITHOUT WRITTEN PERMISSION.