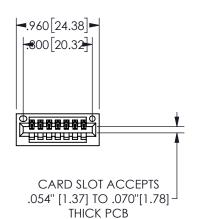

.160 4.06 .330[8.38] POINT OF CARD SLOT CONTACT

## **SECTION A-A**

345/395 SERIES CARD EDGE CONNECTOR PART NUMBER: 345-007-524-101

**EDAC INC** TORONTO, ONTARIO CANADA

THESE DRAWINGS AND SPECIFICATIONS ARE THE PROPERTY OF EDAC INC.,AND SHALL NOT BE REPRODUCED, OR COPIED OR USED AS THE BASIS FOR THE MANUFACTURE OR SALE OF APPARATUS WITHOUT WRITTEN PERMISSION.