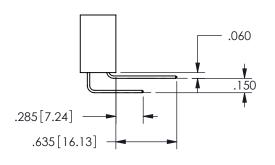

.160 4.06 .330[8.38] POINT OF CARD SLOT CONTACT .370 9.4

ISSUE NUMBER ORIGINAL

1

**Contact Code 558** 

Contact Code 559

**Contact Code 560** 

INSULATOR MATERIAL: THERMOPLASTIC POLYESTER, UL 94V-0 DAP MATERIAL AVAILABLE UPON REQUEST