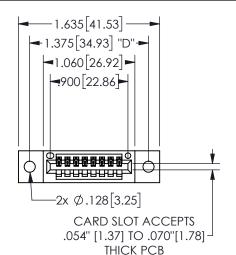

## <u>Contact Dimensions:</u> 540-Wire Wrap .025 Sq.(0.64 Sq.) - Tail LG=.560(14.22) .100 (2.54) Contact Spacing x .200 (5.08) Row Spacing

345/395 SERIES CARD EDGE CONNECTOR PART NUMBER: 345-008-540-602