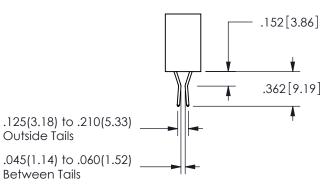

## <u>Contact Dimensions:</u> 540-Wire Wrap .025 Sq.(0.64 Sq.) - Tail LG=.560(14.22) .100 (2.54) Contact Spacing x .200 (5.08) Row Spacing

345/395 SERIES CARD EDGE CONNECTOR PART NUMBER: 345-008-540-602