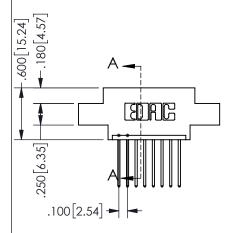

## <u>Contact Dimensions:</u> 540-Wire Wrap .025 Sq.(0.64 Sq.) - Tail LG=.560(14.22) .100 (2.54) Contact Spacing x .200 (5.08) Row Spacing

345/395 SERIES CARD EDGE CONNECTOR PART NUMBER: 345-008-540-602