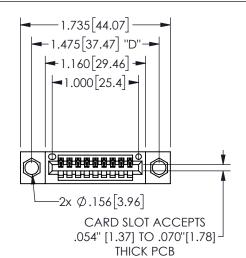

## SECTION A-A

345/395 SERIES CARD EDGE CONNECTOR PART NUMBER: 345-009-521-104

**EDAC INC** TORONTO, ONTARIO CANADA

THESE DRAWINGS AND SPECIFICATIONS ARE THE PROPERTY OF EDAC INC.,AND SHALL NOT BE REPRODUCED, OR COPIED OR USED AS THE BASIS FOR THE MANUFACTURE OR SALE OF APPARATUS WITHOUT WRITTEN PERMISSION.