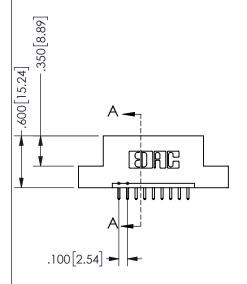

.160 4.06 .330[8.38] POINT OF CARD SLOT CONTACT

## SECTION A-A

345/395 SERIES CARD EDGE CONNECTOR PART NUMBER: 345-009-521-104

**EDAC INC** TORONTO, ONTARIO CANADA

THESE DRAWINGS AND SPECIFICATIONS ARE THE PROPERTY OF EDAC INC.,AND SHALL NOT BE REPRODUCED, OR COPIED OR USED AS THE BASIS FOR THE MANUFACTURE OR SALE OF APPARATUS WITHOUT WRITTEN PERMISSION.