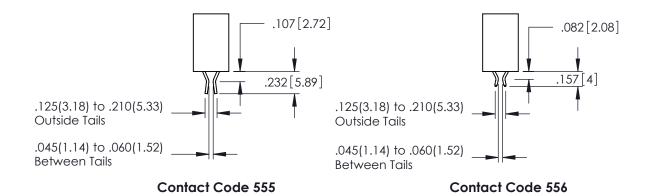

345/395 SERIES CARD EDGE CONNECTOR CONTACT CODE 555,556,558,559,560 DIMENSIONS

YOUR CONNECTION TO QUALITY & SERVICE

|    | ACAD REFERENCE NO. 345-ENG-MASTE |                  |  |
|----|----------------------------------|------------------|--|
| S  | DRAWN: R.STA.MONICA              | DATE:MAY.16/2017 |  |
|    | CHECKED:                         | DATE:            |  |
| )  | SCALE: 1:1                       | SHEET 2 OF 2     |  |
| ED | DRAWING NUMBER                   | ISSUE            |  |