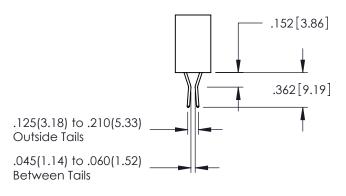

**Contact Code 558** 

Contact Code 559

Contact Code 560

INSULATOR MATERIAL: THERMOPLASTIC POLYESTER, UL 94V-0

DAP MATERIAL AVAILABLE UPON REQUEST

CONTACT MATERIAL; COPPER ALLOY CONTACT PLATING: GOLD ON THE MATING AREA, TIN PLATING ON THE CONTACT TAILS, NICKEL UNDERPLATE

345/395 SERIES CARD EDGE CONNECTOR CONTACT CODE 555,556,558,559,560 DIMENSIONS

YOUR CONNECTION TO QUALITY & SERVICE

|    | ACAD REFERENCE NO. 345-ENG-MASTE |                  |  |
|----|----------------------------------|------------------|--|
| S  | DRAWN: R.STA.MONICA              | DATE:MAY.16/2017 |  |
|    | CHECKED:                         | DATE:            |  |
| )  | SCALE: 1:1                       | SHEET 2 OF 2     |  |
| ED | DRAWING NUMBER                   | ISSUE            |  |