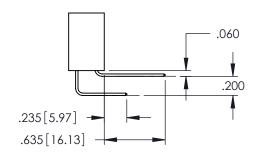

Contact Dimensions:
558-90 Degree Bend (Code 541 Contacts)
See Sheet 2 for Contact Code 555, 556, 558, 559, 560 Dimensions

345/395 SERIES CARD EDGE CONNECTOR PART NUMBER: 345-013-558-658

YOUR CONNECTION TO QUALITY & SERVICE