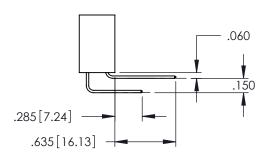

Contact Dimensions:
558-90 Degree Bend (Code 541 Contacts)
See Sheet 2 for Contact Code 555, 556, 558, 559, 560 Dimensions

345/395 SERIES CARD EDGE CONNECTOR PART NUMBER: 345-013-558-658

YOUR CONNECTION TO QUALITY & SERVICE