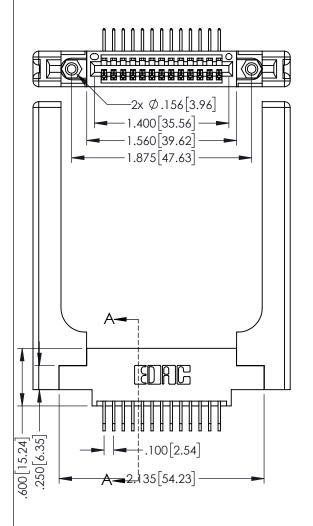

Contact Dimensions:
558-90 Degree Bend (Code 541 Contacts)
See Sheet 2 for Contact Code 555, 556, 558, 559, 560 Dimensions

345/395 SERIES CARD EDGE CONNECTOR PART NUMBER: 345-013-558-658

YOUR CONNECTION TO QUALITY & SERVICE

330[8.38] CARD SLOT

**SECTION A-A** 

INSULATOR MATERIAL: THERMOPLASTIC PBT BLACK, UL 94V-0

CONTACT MATERIAL; COPPER TIN ALLOY CONTACT PLATING: GOLD ON THE MATING AREA, TIN PLATING ON THE CONTACT TAILS, NICKEL UNDERPLATE