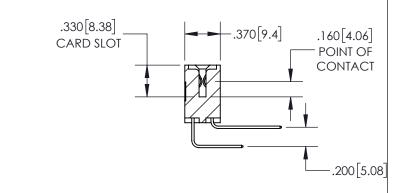

ISSUE NUMBER ORIGINAL

1

**Contact Code 558** 

\*FOR ALL OTHER SPECIFICATIONS REFER TO SHEET 3\*

## 345/395 SERIES CARD EDGE CONNECTOR CONTACT CODE 555,556,558,559,560 DIMENSIONS

YOUR CONNECTION TO QUALITY & SERVICE

**EDAC INC** TORONTO, ONTARIO CANADA

THESE DRAWINGS AND SPECIFICATIONS ARE THE PROPERTY OF EDAC INC.,AND SHALL NOT BE REPRODUCED, OR COPIED OR USED AS THE BASIS FOR THE MANUFACTURE OR SALE OF APPARATUS WITHOUT WRITTEN PERMISSION.