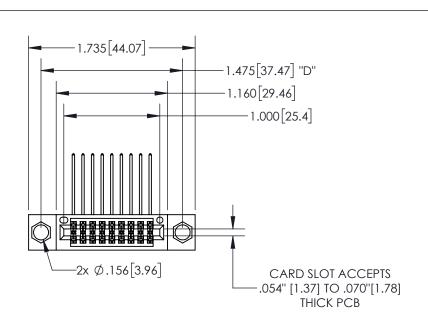

## 345/395 SERIES CARD EDGE CONNECTOR PART NUMBER: 345-018-558-804

YOUR CONNECTION TO QUALITY & SERVICE

**EDAC INC** TORONTO, ONTARIO CANADA

THESE DRAWINGS AND SPECIFICATIONS ARE THE PROPERTY OF EDAC INC.,AND SHALL NOT BE REPRODUCED, OR COPIED OR USED AS THE BASIS FOR THE MANUFACTURE OR SALE OF APPARATUS WITHOUT WRITTEN PERMISSION.

| ACAD REFERENCE NO.  | 345-ENG | -MASTER   |
|---------------------|---------|-----------|
| DRAWN: R.STA.MONICA | DATE:MA | 7.16/2017 |
| CHECKED:            | DATE:   |           |
| SCALE: 1:1          | SHEET 1 | OF 2      |
| DRAWING NUMBER      |         | ISSUE     |
| 345-ENG-MASTER      |         | 1         |