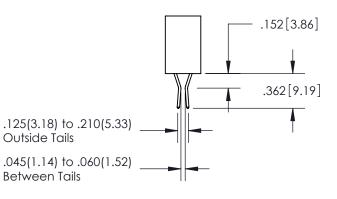

ISSUE NUMBER ORIGINAL

1

**Contact Code 558** 

## Contact Code 559

**Contact Code 560** 

- INSULATOR MATERIAL: THERMOPLASTIC POLYESTER, UL 94V-0
- DAP MATERIAL AVAILABLE UPON REQUEST
- CONTACT MATERIAL; COPPER ALLOY

CONTACT PLATING: GOLD ON THE MATING AREA, TIN PLATING ON THE CONTACT TAILS, NICKEL UNDERPLATE