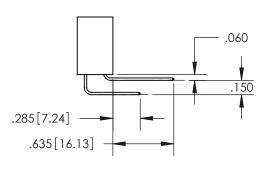

THIS IS A C.A.D. GENERATED DRAWING DO NOT MAKE MANUAL REVISIONS TO MASTER.

ISSUE NUMBER ORIGINAL

1

SECTION A-A

## **Contact Dimensions:** 558-90 Degree Bend (Code 541 Contacts) See Sheet 2 for Contact Code 555, 556, 558, 559, 560 Dimensions

.250[6.35] .600 [15.24]

.100 2.54

INSULATOR MATERIAL: THERMOPLASTIC PBT, UL 94V-0 CONTACT MATERIAL; COPPER TIN ALLOY CONTACT PLATING: GOLD ON THE MATING AREA, TIN PLATING ON THE CONTACT TAILS, NICKEL UNDERPLATE