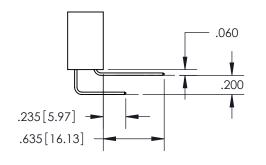

## **Contact Dimensions:** 558-90 Degree Bend (Code 541 Contacts) See Sheet 2 for Contact Code 555, 556, 558, 559, 560 Dimensions

.250[6.35] .600 [15.24]

.100 2.54

INSULATOR MATERIAL: THERMOPLASTIC PBT, UL 94V-0 CONTACT MATERIAL; COPPER TIN ALLOY CONTACT PLATING: GOLD ON THE MATING AREA, TIN PLATING ON THE CONTACT TAILS, NICKEL UNDERPLATE