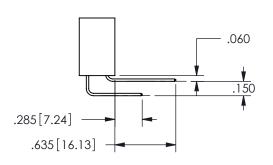

THIS IS A C.A.D. GENERATED DRAWING DO NOT MAKE MANUAL REVISIONS TO MASTER.

ISSUE NUMBER

ORIGINAL

<u>Contact Dimensions:</u>
500-Wire Hole .050x.025(1.27x0.64) - Tail LG=.260(6.60)
.100 (2.54) Contact Spacing x .200 (5.08) Row Spacing

.160 4.06 .330[8.38] POINT OF CARD SLOT CONTACT .370 9.4 .200 [5.08]

ISSUE NUMBER ORIGINAL

1

**Contact Code 558** 

Contact Code 559

**Contact Code 560** 

INSULATOR MATERIAL: THERMOPLASTIC POLYESTER, UL 94V-0 DAP MATERIAL AVAILABLE UPON REQUEST

CONTACT MATERIAL; COPPER ALLOY CONTACT PLATING: GOLD ON THE MATING AREA, TIN PLATING ON THE CONTACT TAILS, NICKEL UNDERPLATE

345/395 SERIES CARD EDGE CONNECTOR CONTACT CODE 555,556,558,559,560 DIMENSIONS

YOUR CONNECTION TO QUALITY & SERVICE

**EDAC INC** TORONTO, ONTARIO CANADA

THESE DRAWINGS AND SPECIFICATIONS ARE THE PROPERTY OF EDAC INC.,AND SHALL NOT BE REPRODUCED, OR COPIED OR USED AS THE BASIS FOR THE MANUFACTURE OR SALE OF APPARATUS WITHOUT WRITTEN PERMISSION.