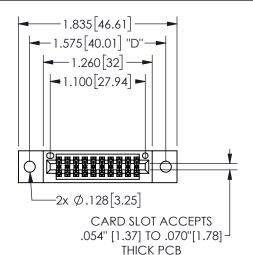

## SECTION A-A

345/395 SERIES CARD EDGE CONNECTOR PART NUMBER: 345-020-500-202

**EDAC INC** TORONTO, ONTARIO CANADA

ARE THE PROPERTY OF EDAC INC.,AND SHALL NOT BE REPRODUCED, OR COPIED OR USED AS THE BASIS FOR THE MANUFACTURE OR SALE OF APPARATUS WITHOUT WRITTEN PERMISSION.

THESE DRAWINGS AND SPECIFICATIONS

| ACAD REFERENCE NO.  |     | 345-ENG-MASTER  |       |
|---------------------|-----|-----------------|-------|
| DRAWN: R.STA.MONICA |     | DATEMAY.16/2017 |       |
| CHECKED:            |     | DATE:           |       |
| SCALE:              | NTS | SHEET 1         | OF 2  |
| DRAWING NUMBER      |     |                 | ISSUE |
| 345-EN              |     | 1               |       |
|                     |     |                 |       |