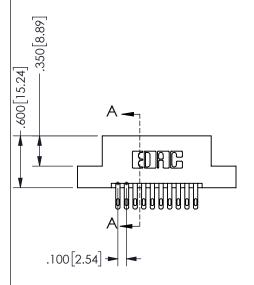

## SECTION A-A

345/395 SERIES CARD EDGE CONNECTOR PART NUMBER: 345-020-500-202

**EDAC INC** TORONTO, ONTARIO CANADA

ARE THE PROPERTY OF EDAC INC.,AND SHALL NOT BE REPRODUCED, OR COPIED OR USED AS THE BASIS FOR THE MANUFACTURE OR SALE OF APPARATUS WITHOUT WRITTEN PERMISSION.

THESE DRAWINGS AND SPECIFICATIONS

| ACAD REFERENCE NO.  |     | 345-ENG-MASTER  |       |
|---------------------|-----|-----------------|-------|
| DRAWN: R.STA.MONICA |     | DATEMAY.16/2017 |       |
| CHECKED:            |     | DATE:           |       |
| SCALE:              | NTS | SHEET 1         | OF 2  |
| DRAWING NUMBER      |     |                 | ISSUE |
| 345-EN              |     | 1               |       |
|                     |     |                 |       |