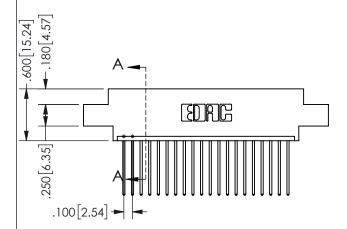

**SECTION A-A** 

.160 4.06 .330[8.38] POINT OF CARD SLOT CONTACT .370 9.4

ORIGINAL 1

ISSUE NUMBER

**Contact Code 558** 

Contact Code 559

**Contact Code 560** 

INSULATOR MATERIAL: THERMOPLASTIC POLYESTER, UL 94V-0 DAP MATERIAL AVAILABLE UPON REQUEST

CONTACT MATERIAL; COPPER ALLOY CONTACT PLATING: GOLD ON THE MATING AREA, TIN PLATING ON THE CONTACT TAILS, NICKEL UNDERPLATE

345/395 SERIES CARD EDGE CONNECTOR CONTACT CODE 555,556,558,559,560 DIMENSIONS