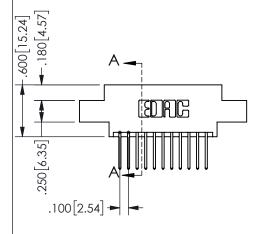

THIS IS A C.A.D. GENERATED DRAWING DO NOT MAKE MANUAL REVISIONS TO MASTER.

ISSUE NUMBER

ORIGINAL

1

**Contact Dimensions:** 523-P.C. Tail .025 Sq.(0.64 Sq.) - Tail LG=.390(9.91) .100 (2.54) Contact Spacing x .200 (5.08) Row Spacing

## 345/395 SERIES CARD EDGE CONNECTOR PART NUMBER: 345-022-523-804

YOUR CONNECTION TO QUALITY & SERVICE

**EDAC INC** TORONTO, ONTARIO CANADA

THESE DRAWINGS AND SPECIFICATIONS ARE THE PROPERTY OF EDAC INC.,AND SHALL NOT BE REPRODUCED, OR COPIED OR USED AS THE BASIS FOR THE MANUFACTURE OR SALE OF APPARATUS WITHOUT WRITTEN PERMISSION.