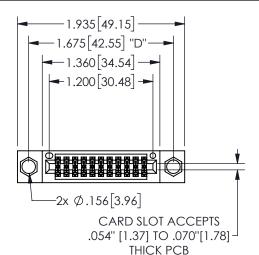

.160 4.06 .330[8.38] POINT OF CARD SLOT CONTACT .370 9.4

## 345/395 SERIES CARD EDGE CONNECTOR PART NUMBER: 345-022-523-804

YOUR CONNECTION TO QUALITY & SERVICE

**EDAC INC** TORONTO, ONTARIO CANADA

THESE DRAWINGS AND SPECIFICATIONS ARE THE PROPERTY OF EDAC INC.,AND SHALL NOT BE REPRODUCED, OR COPIED OR USED AS THE BASIS FOR THE MANUFACTURE OR SALE OF APPARATUS WITHOUT WRITTEN PERMISSION.