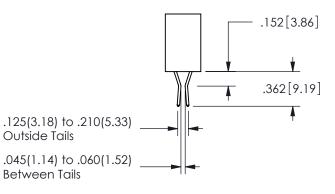

THIS IS A C.A.D. GENERATED DRAWING DO NOT MAKE MANUAL REVISIONS TO MASTER.

ISSUE NUMBER

ORIGINAL

1

**Contact Dimensions:** 523-P.C. Tail .025 Sq.(0.64 Sq.) - Tail LG=.390(9.91) .100 (2.54) Contact Spacing x .200 (5.08) Row Spacing

.160 4.06 .330[8.38] POINT OF CARD SLOT CONTACT .370 9.4