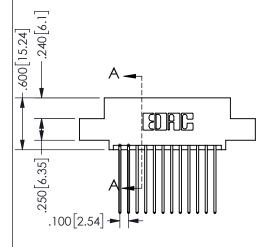

THIS IS A C.A.D. GENERATED DRAWING DO NOT MAKE MANUAL REVISIONS TO MASTER.

ISSUE NUMBER

ORIGINAL

1

Contact Dimensions: 541-Wire Wrap .025 Sq.(0.64 Sq.) - Tail LG=.750(19.05) .100 (2.54) Contact Spacing x .200 (5.08) Row Spacing 345/395 SERIES CARD EDGE CONNECTOR PART NUMBER: 345-024-541-508

EDAC INC TORONTO, ONTARIO CANADA

YOUR CONNECTION TO QUALITY & SERVICE

THESE DRAWINGS AND SPECIFICATIONS ARE THE PROPERTY OF EDAC INC., AND SHALL NOT BE REPRODUCED, OR COPIED OR USED AS THE BASIS FOR THE MANUFACTURE OR SALE OF APPARATUS WITHOUT WRITTEN PERMISSION.

|                   | 3LCHON / / /          |
|-------------------|-----------------------|
| ACAD REFERENCE NO | D. 345-ENG-MASTER     |
| DRAWN: R.STA.MON  | VICA DATE:MAY.16/2017 |
| CHECKED:          | DATE:                 |
| SCALE: NTS        | SHEET 1 OF 2          |
| DRAWING NUMBER    | ISSUE                 |
| 345-ENG-MA        | ASTER 1               |