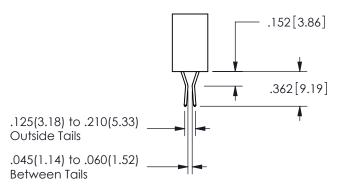

| .330[8.38] | .160[4.06]       |
|------------|------------------|
| CARD SLOT  | POINT OF TONTACT |
| .370[9.4]  |                  |

SECTION A-A

ISSUE NUMBER ORIGINAL

1

**Contact Code 558** 

Contact Code 559

Contact Code 560

INSULATOR MATERIAL: THERMOPLASTIC POLYESTER, UL 94V-0 DAP MATERIAL AVAILABLE UPON REQUEST

CONTACT MATERIAL; COPPER ALLOY CONTACT PLATING: GOLD ON THE MATING AREA, TIN PLATING ON THE CONTACT TAILS, NICKEL UNDERPLATE

## 345/395 SERIES CARD EDGE CONNECTOR CONTACT CODE 555,556,558,559,560 DIMENSIONS

YOUR CONNECTION TO QUALITY & SERVICE

**EDAC INC** TORONTO, ONTARIO CANADA

THESE DRAWINGS AND SPECIFICATIONS ARE THE PROPERTY OF EDAC INC.,AND SHALL NOT BE REPRODUCED, OR COPIED OR USED AS THE BASIS FOR THE MANUFACTURE OR SALE OF APPARATUS WITHOUT WRITTEN PERMISSION.