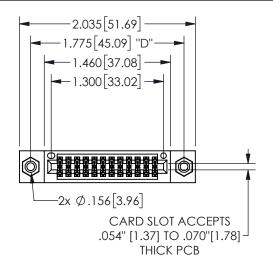

THIS IS A C.A.D. GENERATED DRAWING DO NOT MAKE MANUAL REVISIONS TO MASTER.

ISSUE NUMBER

ORIGINAL

1

Contact Dimensions: 541-Wire Wrap .025 Sq.(0.64 Sq.) - Tail LG=.750(19.05) .100 (2.54) Contact Spacing x .200 (5.08) Row Spacing 345/395 SERIES CARD EDGE CONNECTOR PART NUMBER: 345-024-541-508

EDAC INC TORONTO, ONTARIO CANADA

YOUR CONNECTION TO QUALITY & SERVICE

THESE DRAWINGS AND SPECIFICATIONS ARE THE PROPERTY OF EDAC INC., AND SHALL NOT BE REPRODUCED, OR COPIED OR USED AS THE BASIS FOR THE MANUFACTURE OR SALE OF APPARATUS WITHOUT WRITTEN PERMISSION.

|                   | 3LCHON / / /          |
|-------------------|-----------------------|
| ACAD REFERENCE NO | D. 345-ENG-MASTER     |
| DRAWN: R.STA.MON  | VICA DATE:MAY.16/2017 |
| CHECKED:          | DATE:                 |
| SCALE: NTS        | SHEET 1 OF 2          |
| DRAWING NUMBER    | ISSUE                 |
| 345-ENG-MA        | ASTER 1               |