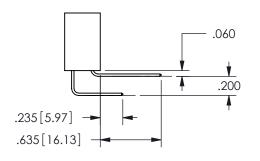

| .330[8.38] | .160[4.06]       |
|------------|------------------|
| CARD SLOT  | POINT OF TONTACT |
| .370[9.4]  |                  |

SECTION A-A

ISSUE NUMBER ORIGINAL

1

**Contact Code 558** 

Contact Code 559

Contact Code 560

INSULATOR MATERIAL: THERMOPLASTIC POLYESTER, UL 94V-0 DAP MATERIAL AVAILABLE UPON REQUEST

CONTACT MATERIAL; COPPER ALLOY CONTACT PLATING: GOLD ON THE MATING AREA, TIN PLATING ON THE CONTACT TAILS, NICKEL UNDERPLATE

## 345/395 SERIES CARD EDGE CONNECTOR CONTACT CODE 555,556,558,559,560 DIMENSIONS

YOUR CONNECTION TO QUALITY & SERVICE

**EDAC INC** TORONTO, ONTARIO CANADA

THESE DRAWINGS AND SPECIFICATIONS ARE THE PROPERTY OF EDAC INC.,AND SHALL NOT BE REPRODUCED, OR COPIED OR USED AS THE BASIS FOR THE MANUFACTURE OR SALE OF APPARATUS WITHOUT WRITTEN PERMISSION.