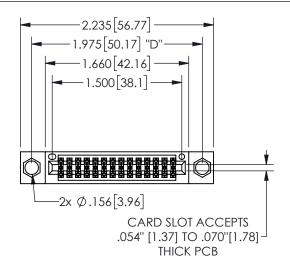

## SECTION A-A

345/395 SERIES CARD EDGE CONNECTOR PART NUMBER: 345-028-556-504

**EDAC INC** TORONTO, ONTARIO CANADA

THESE DRAWINGS AND SPECIFICATIONS ARE THE PROPERTY OF EDAC INC.,AND SHALL NOT BE REPRODUCED, OR COPIED OR USED AS THE BASIS FOR THE MANUFACTURE OR SALE OF APPARATUS WITHOUT WRITTEN PERMISSION.

| ACAD REFERENCE NO.  | 345-ENG-MASTER   |
|---------------------|------------------|
| DRAWN: R.STA.MONICA | DATE:MAY.16/2017 |
| CHECKED:            | DATE:            |
| SCALE: NTS          | SHEET 1 OF 2     |
| DRAWING NUMBER      | ISSUE            |
| 345-ENG-MASTER      | 1                |
|                     |                  |