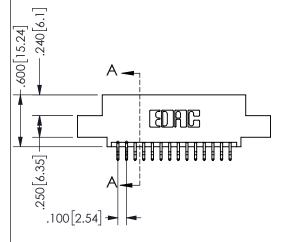

345/395 SERIES CARD EDGE CONNECTOR CONTACT CODE 555,556,558,559,560 DIMENSIONS

YOUR CONNECTION TO QUALITY & SERVICE

**EDAC INC** TORONTO, ONTARIO CANADA

THESE DRAWINGS AND SPECIFICATIONS ARE THE PROPERTY OF EDAC INC.,AND SHALL NOT BE REPRODUCED, OR COPIED OR USED AS THE BASIS FOR THE MANUFACTURE OR SALE OF APPARATUS WITHOUT WRITTEN PERMISSION.

| ACAD REFERENCE NO.  | 345-ENG-MASTER   |
|---------------------|------------------|
| DRAWN: R.STA.MONICA | DATE:MAY.16/2017 |
| CHECKED:            | DATE:            |
| SCALE: 1:1          | SHEET 2 OF 2     |
| DRAWING NUMBER      | ISSUE            |
| 0.45 5110 1440750   | ,                |