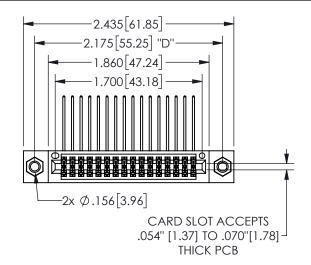

## **SECTION A-A**

345/395 SERIES CARD EDGE CONNECTOR PART NUMBER: 345-032-559-207

**EDAC INC** TORONTO, ONTARIO CANADA

THESE DRAWINGS AND SPECIFICATIONS ARE THE PROPERTY OF EDAC INC.,AND SHALL NOT BE REPRODUCED, OR COPIED OR USED AS THE BASIS FOR THE MANUFACTURE OR SALE OF APPARATUS WITHOUT WRITTEN PERMISSION.

| ACAD REFERENCE NO.  | 345-ENG-MASTER   |
|---------------------|------------------|
| DRAWN: R.STA.MONICA | DATE:MAY.16/2017 |
| CHECKED:            | DATE:            |
| SCALE: NTS          | SHEET 1 OF 2     |
| DRAWING NUMBER      | ISSUE            |
| 345-ENG-MASTER      | 1                |
|                     |                  |