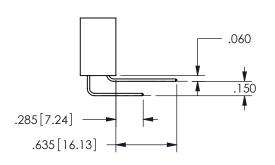

THIS IS A C.A.D. GENERATED DRAWING DO NOT MAKE MANUAL REVISIONS TO MASTER.

ISSUE NUMBER

ORIGINAL

1

<u>Contact Dimensions:</u>
559-90 Degree Bend (Code 541 Contacts)
See Sheet 2 for Contact Code 555, 556, 558, 559, 560 **Dimensions** 

.160 4.06 .330[8.38] POINT OF CARD SLOT CONTACT .370 9.4 .150[3.81]

ORIGINAL 1

ISSUE NUMBER

**Contact Code 558** 

Contact Code 559

**Contact Code 560** 

- INSULATOR MATERIAL: THERMOPLASTIC POLYESTER, UL 94V-0 DAP MATERIAL AVAILABLE UPON REQUEST
- CONTACT MATERIAL; COPPER ALLOY

CONTACT PLATING: GOLD ON THE MATING AREA, TIN PLATING ON THE CONTACT TAILS, NICKEL UNDERPLATE

345/395 SERIES CARD EDGE CONNECTOR CONTACT CODE 555,556,558,559,560 DIMENSIONS

YOUR CONNECTION TO QUALITY & SERVICE