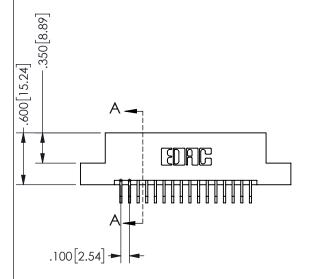

## **SECTION A-A**

345/395 SERIES CARD EDGE CONNECTOR PART NUMBER: 345-032-559-207

**EDAC INC** TORONTO, ONTARIO CANADA

THESE DRAWINGS AND SPECIFICATIONS ARE THE PROPERTY OF EDAC INC.,AND SHALL NOT BE REPRODUCED, OR COPIED OR USED AS THE BASIS FOR THE MANUFACTURE OR SALE OF APPARATUS WITHOUT WRITTEN PERMISSION.

| ACAD REFERENCE NO.  | 345-ENG-MASTER   |
|---------------------|------------------|
| DRAWN: R.STA.MONICA | DATE:MAY.16/2017 |
| CHECKED:            | DATE:            |
| SCALE: NTS          | SHEET 1 OF 2     |
| DRAWING NUMBER      | ISSUE            |
| 345-ENG-MASTER      | 1                |
|                     |                  |