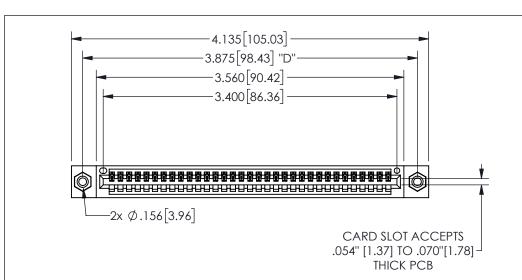

| 345/395 SERIES | CARD EDGE CONNECTOR |
|----------------|---------------------|
| PART NUMBER:   | 345-033-541-608     |

YOUR CONNECTION TO QUALITY & SERVICE

**EDAC INC** TORONTO, ONTARIO CANADA

THESE DRAWINGS AND SPECIFICATIONS ARE THE PROPERTY OF EDAC INC.,AND SHALL NOT BE REPRODUCED,OR COPIED OR USED AS THE BASIS FOR THE MANUFACTURE OR SALE OF APPARATUS WITHOUT WRITTEN PERMISSION.

| ACAD REFERENCE NO.  |        | 345-ENG-MASTER |           |
|---------------------|--------|----------------|-----------|
| DRAWN: R.STA.MONICA |        | DATEMA         | Y.16/2017 |
| CHECKED:            |        | DATE:          |           |
| SCALE:              | NTS    | SHEET          | OF 2      |
| DRAWING             | NUMBER |                | ISSUE     |
| 345-ENG-MASTER      |        |                | 1         |