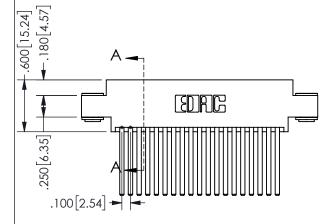

THIS IS A C.A.D. GENERATED DRAWING DO NOT MAKE MANUAL REVISIONS TO MASTER.

ISSUE NUMBER

ORIGINAL

<u>Contact Dimensions:</u> 544-Wire Wrap .050x.025(1.27x0.64) - Tail LG=.750(19.05)

.100 (2.54) Contact Spacing x .200 (5.08) Row Spacing

## 345/395 SERIES CARD EDGE CONNECTOR PART NUMBER: 345-038-544-803

YOUR CONNECTION TO QUALITY & SERVICE

**EDAC INC** TORONTO, ONTARIO CANADA

THESE DRAWINGS AND SPECIFICATIONS ARE THE PROPERTY OF EDAC INC.,AND SHALL NOT BE REPRODUCED, OR COPIED OR USED AS THE BASIS FOR THE MANUFACTURE OR SALE OF APPARATUS WITHOUT WRITTEN PERMISSION.