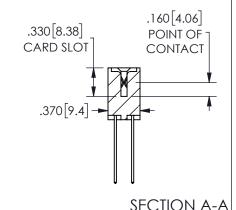

ORIGINAL 1

ISSUE NUMBER

**Contact Code 558** 

Contact Code 559

Contact Code 560

INSULATOR MATERIAL: THERMOPLASTIC POLYESTER, UL 94V-0 DAP MATERIAL AVAILABLE UPON REQUEST

CONTACT MATERIAL; COPPER ALLOY CONTACT PLATING: GOLD ON THE MATING AREA, TIN PLATING ON THE CONTACT TAILS, NICKEL UNDERPLATE

345/395 SERIES CARD EDGE CONNECTOR CONTACT CODE 555,556,558,559,560 DIMENSIONS

YOUR CONNECTION TO QUALITY & SERVICE

**EDAC INC** TORONTO, ONTARIO CANADA

THESE DRAWINGS AND SPECIFICATIONS ARE THE PROPERTY OF EDAC INC.,AND SHALL NOT BE REPRODUCED, OR COPIED OR USED AS THE BASIS FOR THE MANUFACTURE OR SALE OF APPARATUS WITHOUT WRITTEN PERMISSION.