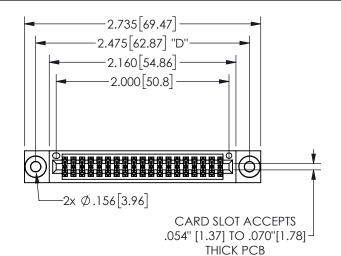

THIS IS A C.A.D. GENERATED DRAWING DO NOT MAKE MANUAL REVISIONS TO MASTER.

ISSUE NUMBER

ORIGINAL

<u>Contact Dimensions:</u> 544-Wire Wrap .050x.025(1.27x0.64) - Tail LG=.750(19.05)

.100 (2.54) Contact Spacing x .200 (5.08) Row Spacing

## 345/395 SERIES CARD EDGE CONNECTOR PART NUMBER: 345-038-544-803

YOUR CONNECTION TO QUALITY & SERVICE

**EDAC INC** TORONTO, ONTARIO CANADA

THESE DRAWINGS AND SPECIFICATIONS ARE THE PROPERTY OF EDAC INC.,AND SHALL NOT BE REPRODUCED, OR COPIED OR USED AS THE BASIS FOR THE MANUFACTURE OR SALE OF APPARATUS WITHOUT WRITTEN PERMISSION.