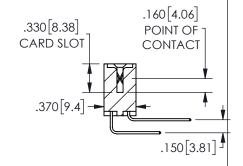

SECTION A-A

ORIGINAL 1

ISSUE NUMBER

**Contact Code 558** 

Contact Code 559

**Contact Code 560** 

INSULATOR MATERIAL: THERMOPLASTIC POLYESTER, UL 94V-0 DAP MATERIAL AVAILABLE UPON REQUEST

CONTACT MATERIAL; COPPER ALLOY CONTACT PLATING: GOLD ON THE MATING AREA, TIN PLATING ON THE CONTACT TAILS, NICKEL UNDERPLATE