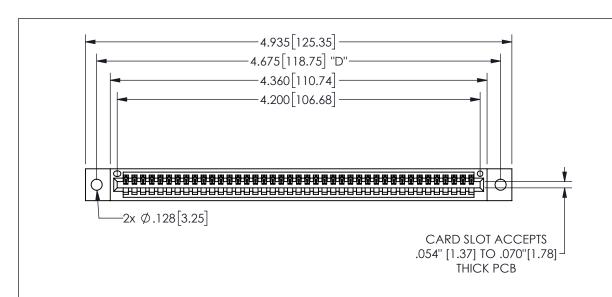

## 345/395 SERIES CARD EDGE CONNECTOR PART NUMBER: 345-041-544-402

YOUR CONNECTION TO QUALITY & SERVICE

**EDAC INC** TORONTO, ONTARIO CANADA

THESE DRAWINGS AND SPECIFICATIONS ARE THE PROPERTY OF EDAC INC.,AND SHALL NOT BE REPRODUCED, OR COPIED OR USED AS THE BASIS FOR THE MANUFACTURE OR SALE OF APPARATUS WITHOUT WRITTEN PERMISSION.

| ACAD REFERENCE NO.  | 345-ENG-MASTER   |
|---------------------|------------------|
| DRAWN: R.STA.MONICA | DATE:MAY.16/2017 |
| CHECKED:            | DATE:            |
| SCALE: NTS          | SHEET 1 OF 2     |
| DRAWING NUMBER      | ISSUE            |
| 345-ENG-MASTER      | 1                |
|                     |                  |