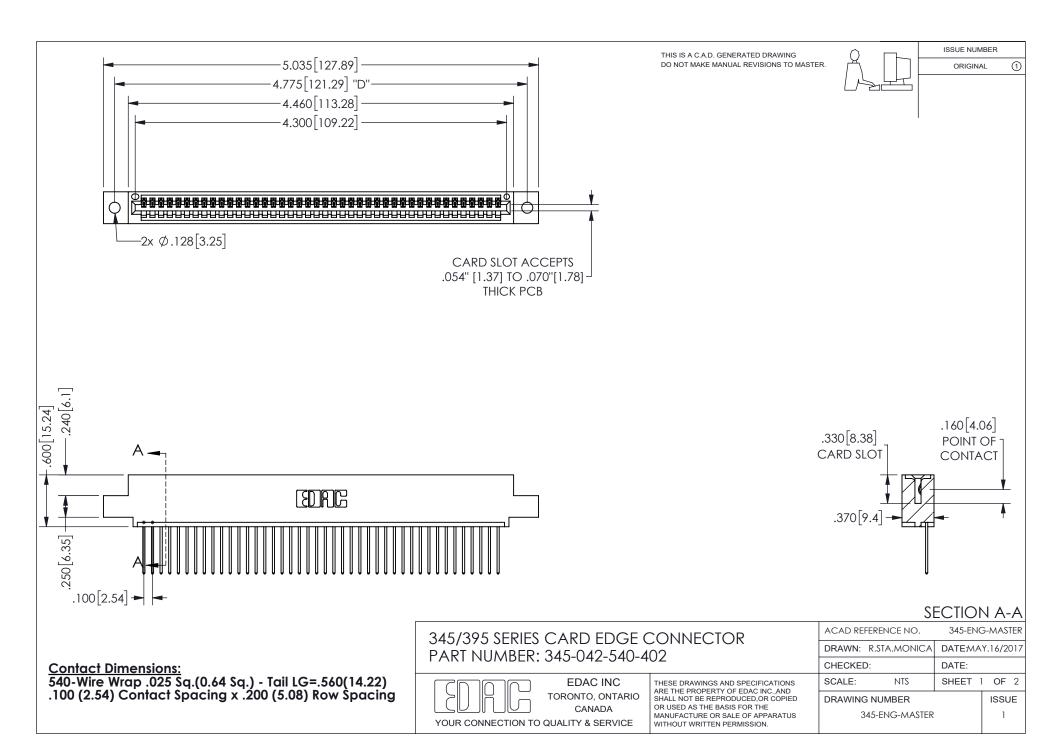

ISSUE NUMBER ORIGINAL

1









**Contact Code 558** 

Contact Code 559

Contact Code 560

INSULATOR MATERIAL: THERMOPLASTIC POLYESTER, UL 94V-0 DAP MATERIAL AVAILABLE UPON REQUEST

CONTACT MATERIAL; COPPER ALLOY

CONTACT PLATING: GOLD ON THE MATING AREA, TIN PLATING ON THE CONTACT TAILS, NICKEL UNDERPLATE

## 345/395 SERIES CARD EDGE CONNECTOR CONTACT CODE 555,556,558,559,560 DIMENSIONS

YOUR CONNECTION TO QUALITY & SERVICE

**EDAC INC** TORONTO, ONTARIO CANADA

THESE DRAWINGS AND SPECIFICATIONS ARE THE PROPERTY OF EDAC INC.,AND SHALL NOT BE REPRODUCED, OR COPIED OR USED AS THE BASIS FOR THE MANUFACTURE OR SALE OF APPARATUS WITHOUT WRITTEN PERMISSION.

| ACAD REFERENCE NO.  | 345-ENG-MASTER   |
|---------------------|------------------|
| DRAWN: R.STA.MONICA | DATE:MAY.16/2017 |
| C