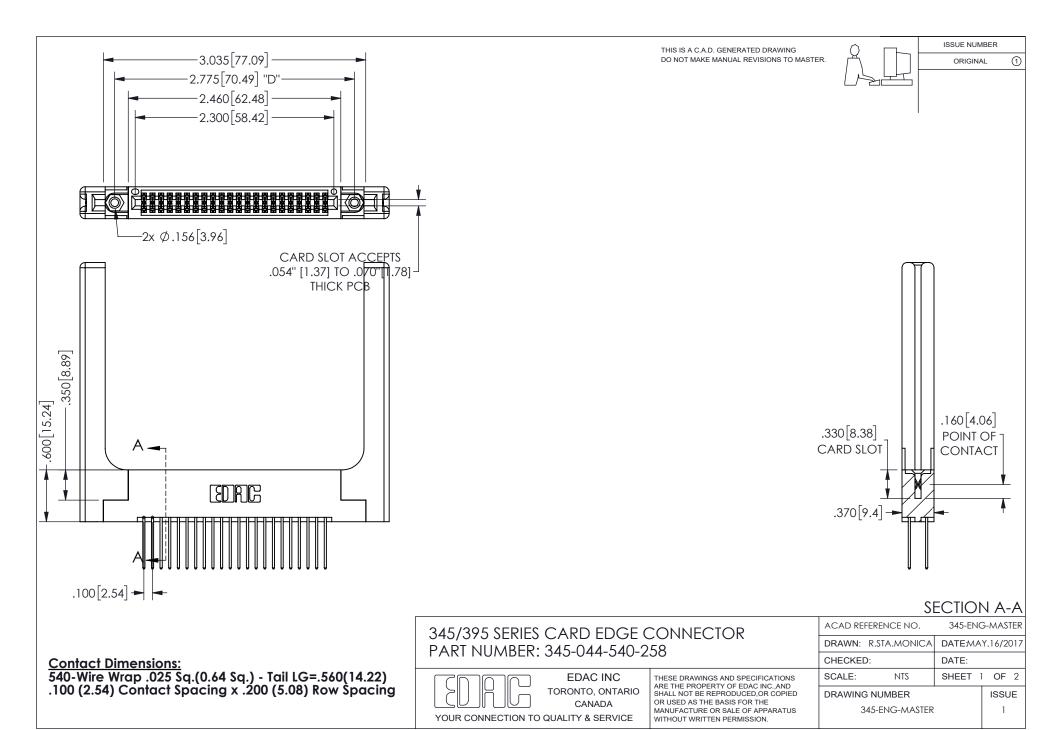

ISSUE NUMBER ORIGINAL

1

**Contact Code 558** 

Contact Code 559

Contact Code 560

INSULATOR MATERIAL: THERMOPLASTIC POLYESTER, UL 94V-0

DAP MATERIAL AVAILABLE UPON REQUEST

CONTACT MATERIAL; COPPER ALLOY

CONTACT PLATING: GOLD ON THE MATING AREA, TIN PLATING ON THE CONTACT TAILS, NICKEL UNDERPLATE

345/395 SERIES CARD EDGE CONNECTOR CONTACT CODE 555,556,558,559,560 DIMENSIONS

YOUR CONNECTION TO QUALITY & SERVICE