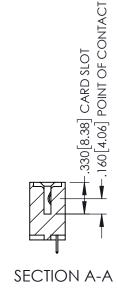

<u>Contact Dimensions:</u>
525-P.C. Tail .018 Sq.(0.46 Sq.) - Tail LG=.150(3.81)
.100 (2.54) Contact Spacing x .200 (5.08) Row Spacing

1

INSULATOR MATERIAL: THERMOPLASTIC PBT BLACK, UL 94V-0

CONTACT MATERIAL; COPPER TIN ALLOY CONTACT PLATING: GOLD ON THE MATING AREA, TIN PLATING ON THE CONTACT TAILS, NICKEL UNDERPLATE

345/395 SERIES CARD EDGE CONNECTOR PART NUMBER: 345-046-525-403

YOUR CONNECTION TO QUALITY & SERVICE

| ACAD REFERENCE NO. 345-ENG-MASTER |                  |       |  |
|-----------------------------------|------------------|-------|--|
| DRAWN: R.STA.MONICA               | DATE:MAY.16/2017 |       |  |
| CHECKED:                          | DATE:            |       |  |
| SCALE: 1:1                        | SHEET 1          | OF 2  |  |
| DRAWING NUMBER                    |                  | ISSUE |  |
| 345-ENG-MASTER                    |                  | 1     |  |