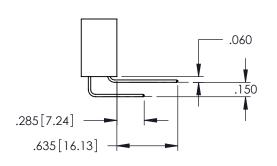

<u>Contact Dimensions:</u>
525-P.C. Tail .018 Sq.(0.46 Sq.) - Tail LG=.150(3.81)
.100 (2.54) Contact Spacing x .200 (5.08) Row Spacing

1

INSULATOR MATERIAL: THERMOPLASTIC PBT BLACK, UL 94V-0

CONTACT MATERIAL; COPPER TIN ALLOY CONTACT PLATING: GOLD ON THE MATING AREA, TIN PLATING ON THE CONTACT TAILS, NICKEL UNDERPLATE

345/395 SERIES CARD EDGE CONNECTOR PART NUMBER: 345-046-525-403

YOUR CONNECTION TO QUALITY & SERVICE

| ACAD REFERENCE NO. 345-ENG-MASTER |                  |       |  |
|-----------------------------------|------------------|-------|--|
| DRAWN: R.STA.MONICA               | DATE:MAY.16/2017 |       |  |
| CHECKED:                          | DATE:            |       |  |
| SCALE: 1:1                        | SHEET 1          | OF 2  |  |
| DRAWING NUMBER                    |                  | ISSUE |  |
| 345-ENG-MASTER                    |                  | 1     |  |