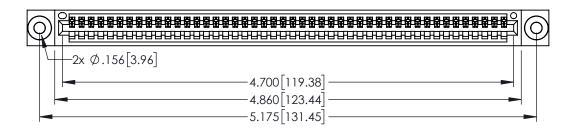

<u>Contact Dimensions:</u>
525-P.C. Tail .018 Sq.(0.46 Sq.) - Tail LG=.150(3.81)
.100 (2.54) Contact Spacing x .200 (5.08) Row Spacing

1

INSULATOR MATERIAL: THERMOPLASTIC PBT BLACK, UL 94V-0

CONTACT MATERIAL; COPPER TIN ALLOY CONTACT PLATING: GOLD ON THE MATING AREA, TIN PLATING ON THE CONTACT TAILS, NICKEL UNDERPLATE

345/395 SERIES CARD EDGE CONNECTOR PART NUMBER: 345-046-525-403

YOUR CONNECTION TO QUALITY & SERVICE

| ACAD REFERENCE NO. 345-ENG-MASTER |                  |       |  |
|-----------------------------------|------------------|-------|--|
| DRAWN: R.STA.MONICA               | DATE:MAY.16/2017 |       |  |
| CHECKED:                          | DATE:            |       |  |
| SCALE: 1:1                        | SHEET 1          | OF 2  |  |
| DRAWING NUMBER                    |                  | ISSUE |  |
| 345-ENG-MASTER                    |                  | 1     |  |