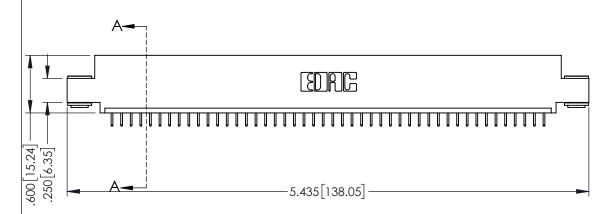

<u>Contact Dimensions:</u>
525-P.C. Tail .018 Sq.(0.46 Sq.) - Tail LG=.150(3.81)
.100 (2.54) Contact Spacing x .200 (5.08) Row Spacing

1

INSULATOR MATERIAL: THERMOPLASTIC PBT BLACK, UL 94V-0

CONTACT MATERIAL; COPPER TIN ALLOY CONTACT PLATING: GOLD ON THE MATING AREA, TIN PLATING ON THE CONTACT TAILS, NICKEL UNDERPLATE

345/395 SERIES CARD EDGE CONNECTOR PART NUMBER: 345-046-525-403

YOUR CONNECTION TO QUALITY & SERVICE

| ACAD REFERENCE NO. 345-ENG-MASTER |                  |       |  |
|-----------------------------------|------------------|-------|--|
| DRAWN: R.STA.MONICA               | DATE:MAY.16/2017 |       |  |
| CHECKED:                          | DATE:            |       |  |
| SCALE: 1:1                        | SHEET 1          | OF 2  |  |
| DRAWING NUMBER                    |                  | ISSUE |  |
| 345-ENG-MASTER                    |                  | 1     |  |