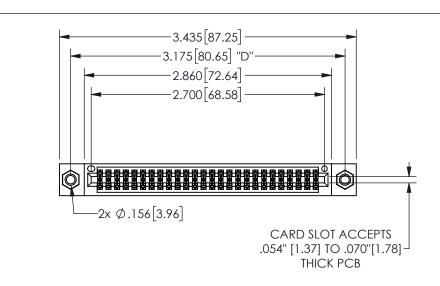

345/395 SERIES CARD EDGE CONNECTOR PART NUMBER: 345-052-521-207

YOUR CONNECTION TO QUALITY & SERVICE

**EDAC INC** TORONTO, ONTARIO CANADA

THESE DRAWINGS AND SPECIFICATIONS ARE THE PROPERTY OF EDAC INC.,AND SHALL NOT BE REPRODUCED, OR COPIED OR USED AS THE BASIS FOR THE MANUFACTURE OR SALE OF APPARATUS WITHOUT WRITTEN PERMISSION.

| ACAD REFERENCE NO.  |        | 345-ENG-MASTER  |       |
|---------------------|--------|-----------------|-------|
| DRAWN: R.STA.MONICA |        | DATEMAY.16/2017 |       |
| CHECKED:            |        | DATE:           |       |
| SCALE:              | NTS    | SHEET           | OF 2  |
| DRAWING             | NUMBER |                 | ISSUE |
| 345-ENG-MASTER      |        |                 | 1     |