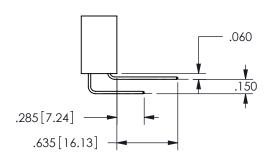

THIS IS A C.A.D. GENERATED DRAWING DO NOT MAKE MANUAL REVISIONS TO MASTER.

ISSUE NUMBER

ORIGINAL

.160 4.06 .330[8.38] POINT OF CARD SLOT CONTACT

-.350[8.89] .600[15.24] .100[2.54]

<u>Contact Dimensions:</u>
521-P.C. Tail .025 Sq.(0.64 Sq.) - Tail LG=.150(3.81)
.100 (2.54) Contact Spacing x .200 (5.08) Row Spacing

SECTION A-A

ISSUE NUMBER ORIGINAL

1

**Contact Code 558** 

Contact Code 559

**Contact Code 560** 

INSULATOR MATERIAL: THERMOPLASTIC POLYESTER, UL 94V-0

DAP MATERIAL AVAILABLE UPON REQUEST

CONTACT MATERIAL; COPPER ALLOY

CONTACT PLATING: GOLD ON THE MATING AREA, TIN PLATING ON THE CONTACT TAILS, NICKEL UNDERPLATE

345/395 SERIES CARD EDGE CONNECTOR CONTACT CODE 555,556,558,559,560 DIMENSIONS