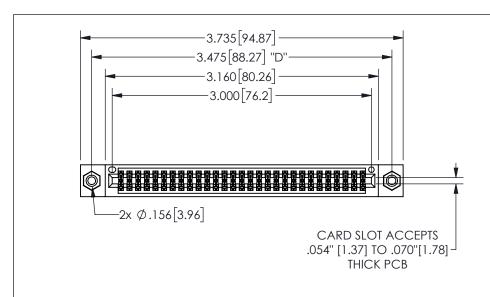

THIS IS A C.A.D. GENERATED DRAWING DO NOT MAKE MANUAL REVISIONS TO MASTER.

ISSUE NUMBER ORIGINAL 1

.160 4.06 .330[8.38] POINT OF CARD SLOT CONTACT .370 9.4

.240[6.1] 600 15.24 250 [6.35] .100[2.54]

<u>Contact Dimensions:</u>
523-P.C. Tail .025 Sq.(0.64 Sq.) - Tail LG=.390(9.91)
.100 (2.54) Contact Spacing x .200 (5.08) Row Spacing

345/395 SERIES CARD EDGE CONNECTOR PART NUMBER: 345-058-523-508

YOUR CONNECTION TO QUALITY & SERVICE

**EDAC INC** TORONTO, ONTARIO CANADA

THESE DRAWINGS AND SPECIFICATIONS ARE THE PROPERTY OF EDAC INC.,AND SHALL NOT BE REPRODUCED,OR COPIED OR USED AS THE BASIS FOR THE MANUFACTURE OR SALE OF APPARATUS WITHOUT WRITTEN PERMISSION.