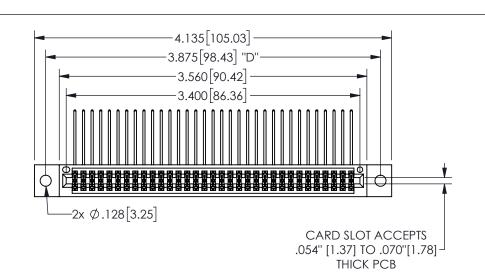

## 345/395 SERIES CARD EDGE CONNECTOR PART NUMBER: 345-066-558-802

YOUR CONNECTION TO QUALITY & SERVICE

**EDAC INC** TORONTO, ONTARIO CANADA

THESE DRAWINGS AND SPECIFICATIONS ARE THE PROPERTY OF EDAC INC.,AND SHALL NOT BE REPRODUCED, OR COPIED OR USED AS THE BASIS FOR THE MANUFACTURE OR SALE OF APPARATUS WITHOUT WRITTEN PERMISSION.