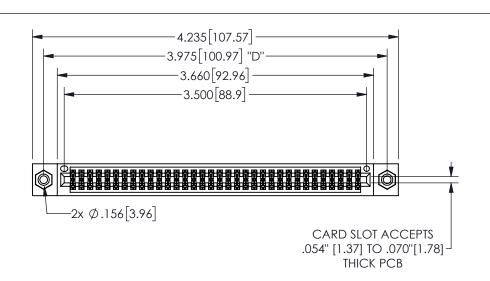

THIS IS A C.A.D. GENERATED DRAWING DO NOT MAKE MANUAL REVISIONS TO MASTER.

ISSUE NUMBER

ORIGINAL

1

.160 4.06 .330[8.38] POINT OF CARD SLOT CONTACT .370 9.4

-.180[4.57] 600 15.24 .250[6.35] .100[2.54]

<u>Contact Dimensions:</u>
541-Wire Wrap .025 Sq.(0.64 Sq.) - Tail LG=.750(19.05)
.100 (2.54) Contact Spacing x .200 (5.08) Row Spacing

345/395 SERIES CARD EDGE CONNECTOR PART NUMBER: 345-068-541-808

YOUR CONNECTION TO QUALITY & SERVICE

**EDAC INC** TORONTO, ONTARIO CANADA

THESE DRAWINGS AND SPECIFICATIONS ARE THE PROPERTY OF EDAC INC.,AND SHALL NOT BE REPRODUCED, OR COPIED OR USED AS THE BASIS FOR THE MANUFACTURE OR SALE OF APPARATUS WITHOUT WRITTEN PERMISSION.