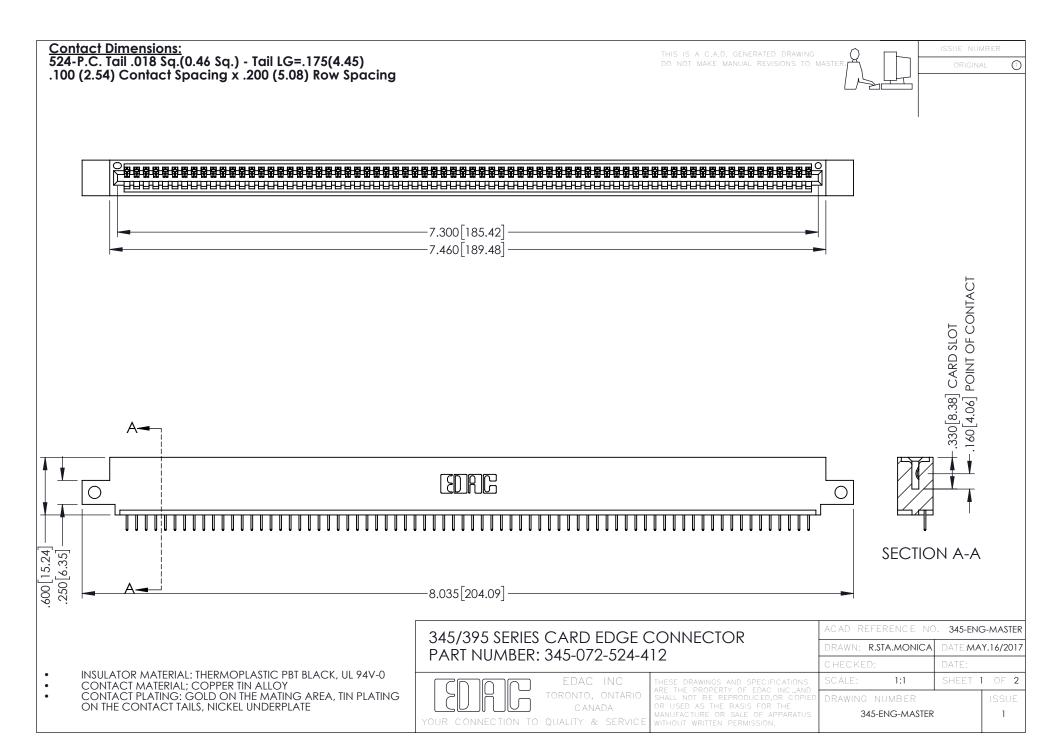

345/395 SERIES CARD EDGE CONNECTOR CONTACT CODE 555,556,558,559,560 DIMENSIONS

YOUR CONNECTION TO QUALITY & SERVICE

|    | ACAD REFERENCE NO. 345-ENG-MASTE |                  |
|----|----------------------------------|------------------|
| S  | DRAWN: R.STA.MONICA              | DATE:MAY.16/2017 |
|    | CHECKED:                         | DATE:            |
| ,  | SCALE: 1:1                       | SHEET 2 OF 2     |
| ED | DRAWING NUMBER                   | ISSUE            |