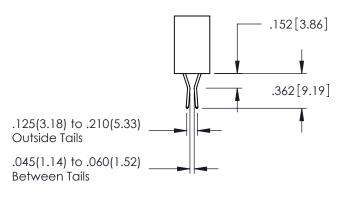

DATE:MAY.16/2017 1:1 SHEET 1 OF 2

345-ENG-MASTER

**Contact Code 558** 

Contact Code 559

**Contact Code 560** 

INSULATOR MATERIAL: THERMOPLASTIC POLYESTER, UL 94V-0

DAP MATERIAL AVAILABLE UPON REQUEST

CONTACT MATERIAL; COPPER ALLOY CONTACT PLATING: GOLD ON THE MATING AREA, TIN PLATING ON THE CONTACT TAILS, NICKEL UNDERPLATE

345/395 SERIES CARD EDGE CONNECTOR CONTACT CODE 555,556,558,559,560 DIMENSIONS

YOUR CONNECTION TO QUALITY & SERVICE

ACAD REFERENCE NO. 345-ENG-MASTER DATE:MAY.16/2017 DRAWN: R.STA.MONICA 1:1 SHEET 2 OF 2