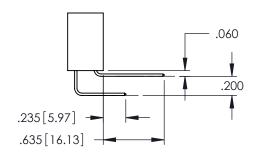

DATE:MAY.16/2017 1:1 SHEET 1 OF 2

345-ENG-MASTER

**Contact Code 558** 

Contact Code 559

**Contact Code 560** 

INSULATOR MATERIAL: THERMOPLASTIC POLYESTER, UL 94V-0

DAP MATERIAL AVAILABLE UPON REQUEST

CONTACT MATERIAL; COPPER ALLOY CONTACT PLATING: GOLD ON THE MATING AREA, TIN PLATING ON THE CONTACT TAILS, NICKEL UNDERPLATE

345/395 SERIES CARD EDGE CONNECTOR CONTACT CODE 555,556,558,559,560 DIMENSIONS

YOUR CONNECTION TO QUALITY & SERVICE

ACAD REFERENCE NO. 345-ENG-MASTER DATE:MAY.16/2017 DRAWN: R.STA.MONICA 1:1 SHEET 2 OF 2