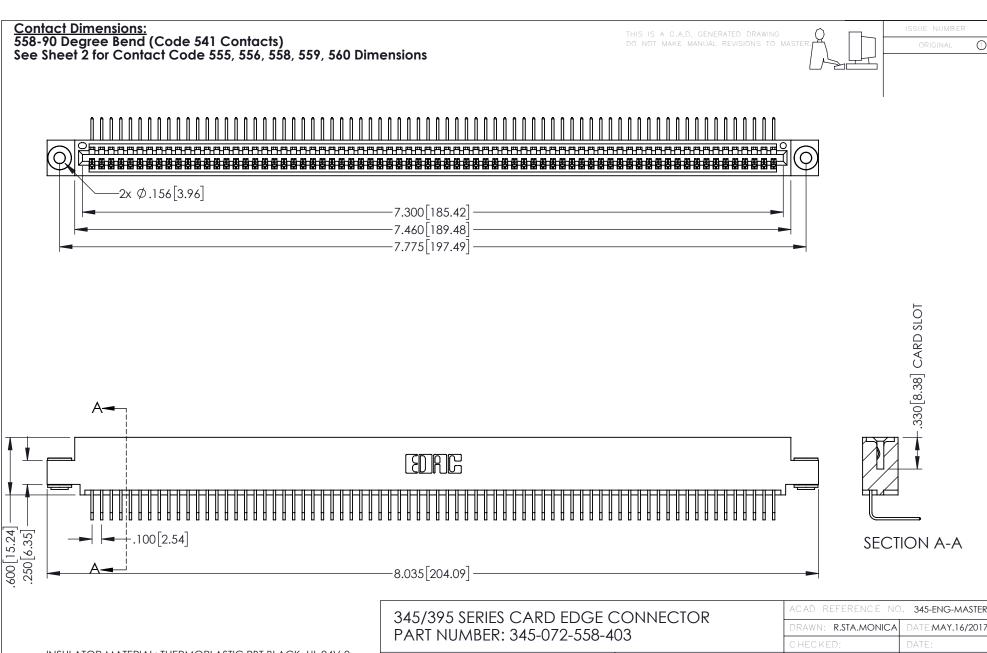

345/395 SERIES CARD EDGE CONNECTOR CONTACT CODE 555,556,558,559,560 DIMENSIONS

YOUR CONNECTION TO QUALITY & SERVICE

ACAD REFERENCE NO. 345-ENG-MASTER DATE:MAY.16/2017 DRAWN: R.STA.MONICA 1:1 SHEET 2 OF 2