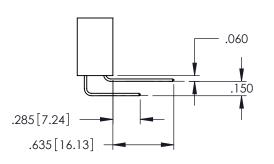

DATE:MAY.16/2017 1:1 SHEET 1 OF 2

345-ENG-MASTER

**Contact Code 558** 

Contact Code 559

**Contact Code 560** 

INSULATOR MATERIAL: THERMOPLASTIC POLYESTER, UL 94V-0

DAP MATERIAL AVAILABLE UPON REQUEST

CONTACT MATERIAL; COPPER ALLOY CONTACT PLATING: GOLD ON THE MATING AREA, TIN PLATING ON THE CONTACT TAILS, NICKEL UNDERPLATE

345/395 SERIES CARD EDGE CONNECTOR CONTACT CODE 555,556,558,559,560 DIMENSIONS

YOUR CONNECTION TO QUALITY & SERVICE

ACAD REFERENCE NO. 345-ENG-MASTER DATE:MAY.16/2017 DRAWN: R.STA.MONICA 1:1 SHEET 2 OF 2