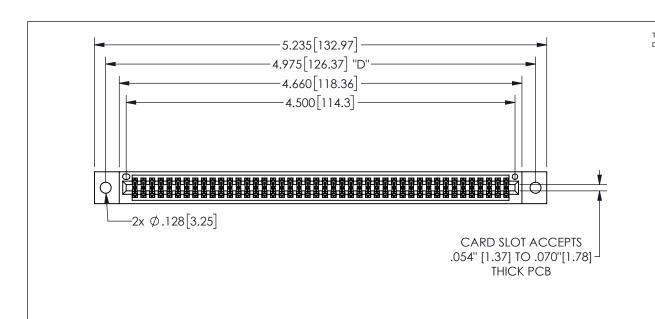

## 345/395 SERIES CARD EDGE CONNECTOR PART NUMBER: 345-088-541-202

YOUR CONNECTION TO QUALITY & SERVICE

**EDAC INC** TORONTO, ONTARIO CANADA

THESE DRAWINGS AND SPECIFICATIONS ARE THE PROPERTY OF EDAC INC.,AND SHALL NOT BE REPRODUCED,OR COPIED OR USED AS THE BASIS FOR THE MANUFACTURE OR SALE OF APPARATUS WITHOUT WRITTEN PERMISSION.