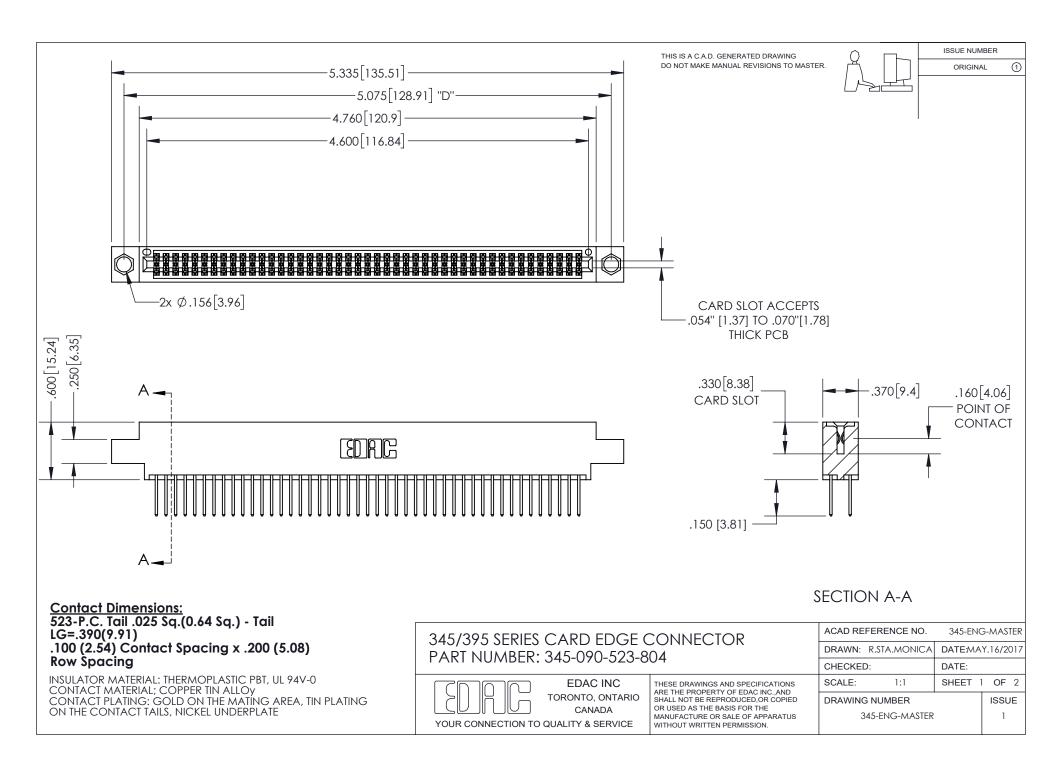

ISSUE NUMBER ORIGINAL

1

**Contact Code 558** 

**Contact Code 559** 

Contact Code 560

- INSULATOR MATERIAL: THERMOPLASTIC POLYESTER, UL 94V-0
- DAP MATERIAL AVAILABLE UPON REQUEST
- CONTACT MATERIAL; COPPER ALLOY

CONTACT PLATING: GOLD ON THE MATING AREA, TIN PLATING ON THE CONTACT TAILS, NICKEL UNDERPLATE

\*FOR ALL OTHER SPECIFICATIONS REFER TO SHEET 3\*